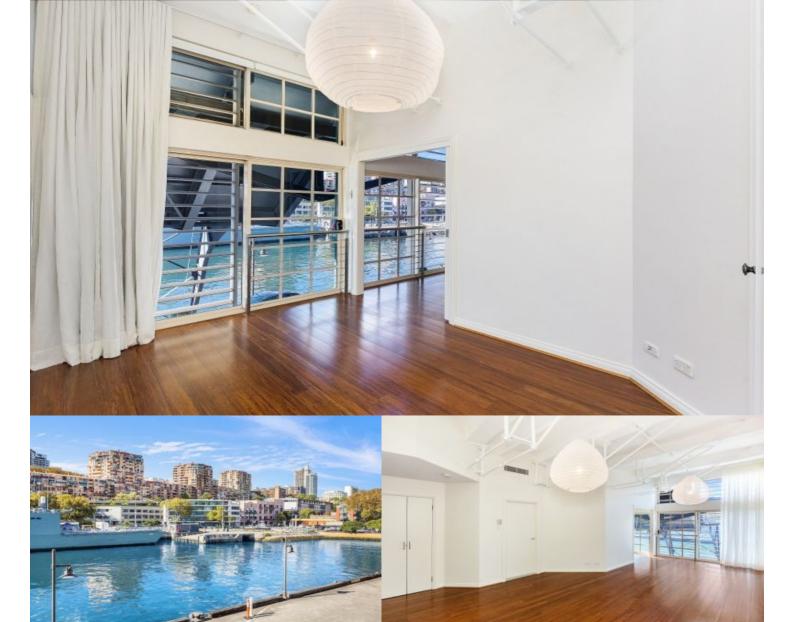

morton.

Woolloomooloo 345/6 Cowper Wharf Roadway

Flooded with light and immaculately maintained for a flawless harbourside lifestyle of convenience and character, this exceptional residence defines quality. Positioned on the historic level three in the private residential section of the Woolloomooloo 'Finger Wharf' with eastern views towards Potts Point and Garden Island. High ceilings and the original Wharf's beams and braces are features that make this apartment stand out.

- Stylishly renovated with Hamptons style finishes throughout
- Light-filled master bedroom with built-in and water view
- Generously sized combined lounge and dining area
- Designer kitchen, marble benches, gas appliances
- Timber floors, renovated kitchen and bathroom
- 24 hour on site security with video intercom
- Reserve cycle ducted air conditioning