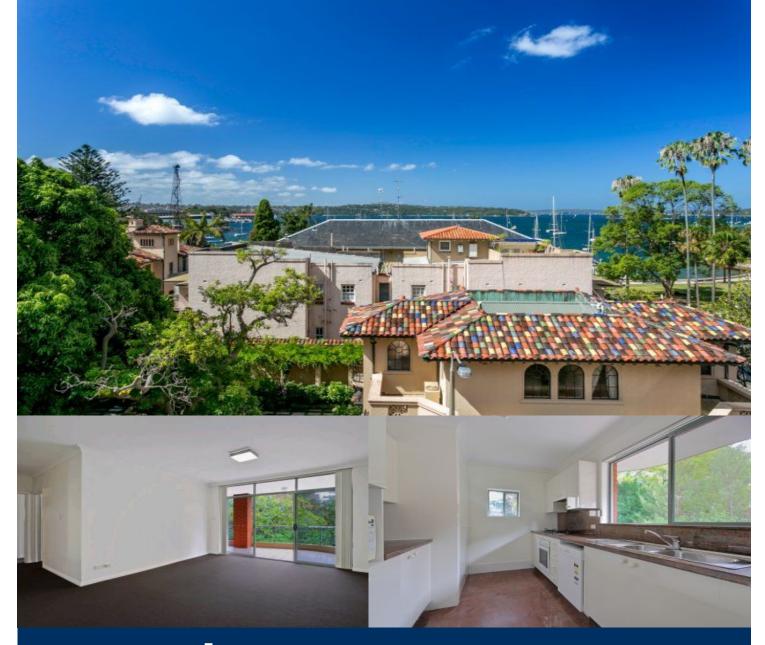

# morton.

This large two bedroom apartment is perfectly positioned and conveniently located only a few minutes walk from cosmopolitan Elizabeth Bay/Potts Point cafes, restaurants and shops, and a few hundred metres to the Elizabeth Bay foreshore.

- Large balcony with views to the foreshore of Elizabeth Bay
- Two double bedrooms, both with built-ins
- Spacious open plan living/dining
- Functional kitchen with stone bench tops and dishwasher
- Main bedroom with ensuite and main bathroom includes bath
- Internal laundry with dryer included
- Gas bayonet and storage/linen cupboard
- Secure car space with security access to building
- Stunning views of Elizabeth Bay

Elizabeth Bay 31/13-17 Ithaca Road