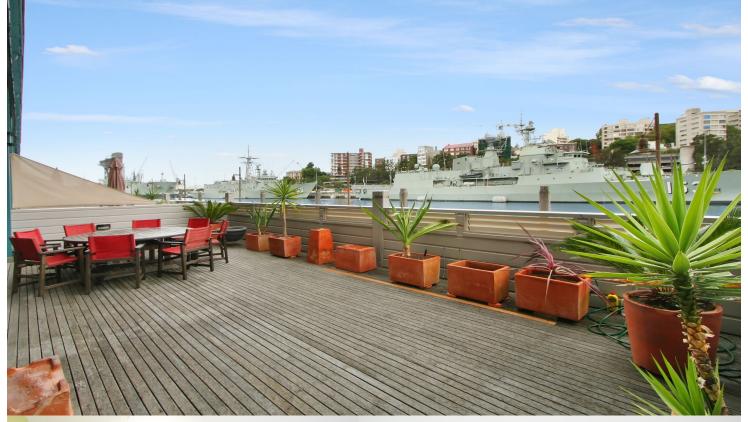

## Sarah Fowell

sarah@morton.com.au

The main feature of this property is definitely the large 53sqm terrace deck that captures the morning sun and sits right on the water's edge. Located on the Eastern side of the Wharf set against an ever-changing backdrop of the Garden Island naval base and Potts Point, the deck will become your refuge from the daily grind. With one of the Wharf's best floor plans the apartment utilises space, privacy and indoor/outdoor living.