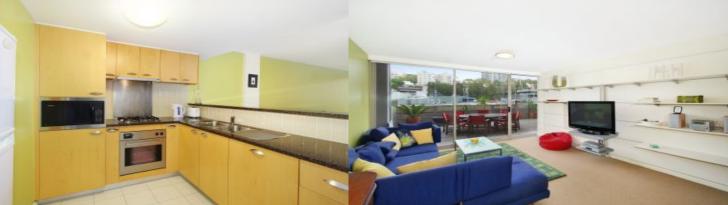

- Floor to ceiling glass sliding doors throughout
- Combined lounge/dining opens to terrace
- Kitchen with gas cooktop and dishwasher
- Built-in robes in both bedrooms
- Secure parking in the Wharf
- Reverse cycle air conditioning
- Blanco kitchen appliances
- Bath in the master ensuite
- 24 hour on-site security