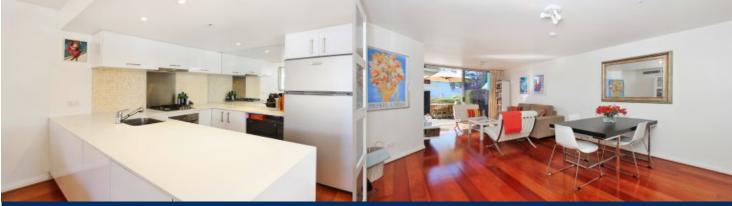

# morton.

Woolloomooloo 130/6 Cowper Wharf Roadway

- Generous sized living area and outdoor terrace
- Wooden floors throughout
- CaesarStone gas kitchen with stainless steel appliances
- Built-in wardrobes and ensuite
- Internal laundry
- Reverse cycle air conditioning
- Secure parking in the building
- 24 hour onsite security