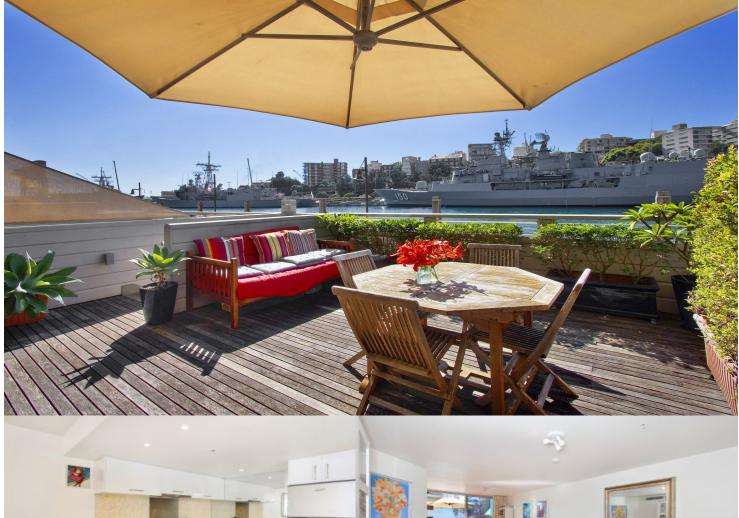

# morton.

Woolloomooloo 130/6 Cowper Wharf Roadway

- Generous sized living area and outdoor terrace
- Wooden floors throughout
- CaesarStone gas kitchen with stainless steel appliances
- Built-in wardrobes and ensuite
- Internal laundry
- Reverse cycle air conditioning
- Secure parking in the building
- 24 hour onsite security