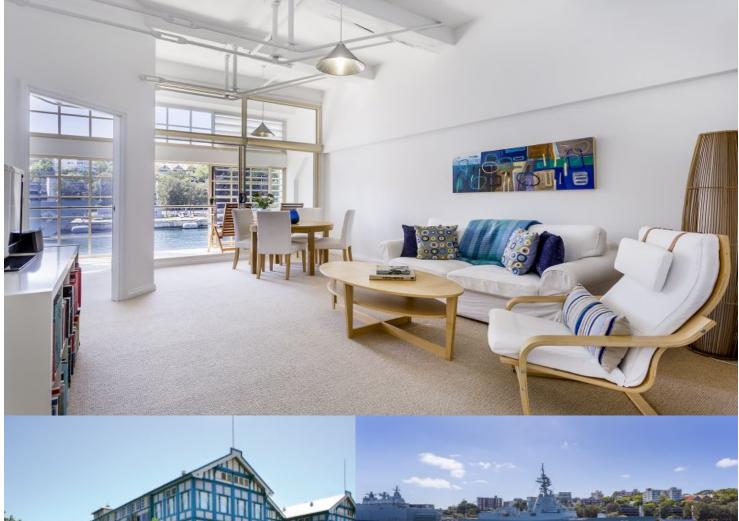

## morton.

Woolloomooloo 334/6 Cowper Wharf Roadway

Fantastic unfurnished one bedroom apartment with original heritage wharf beams and braces. Open plan living/dining area and modern kitchen with granite benchtops. Separate sunroom off the lounge with water views towards Potts Point and Garden Island. Spacious bedroom with built in robes and floor to ceiling sliding windows.

- High ceilings and character features.
- Reverse cycle ducted air conditioning.
- Kitchen with gas cook top.
- Internal laundry with dryer.
- 24 hour security on site