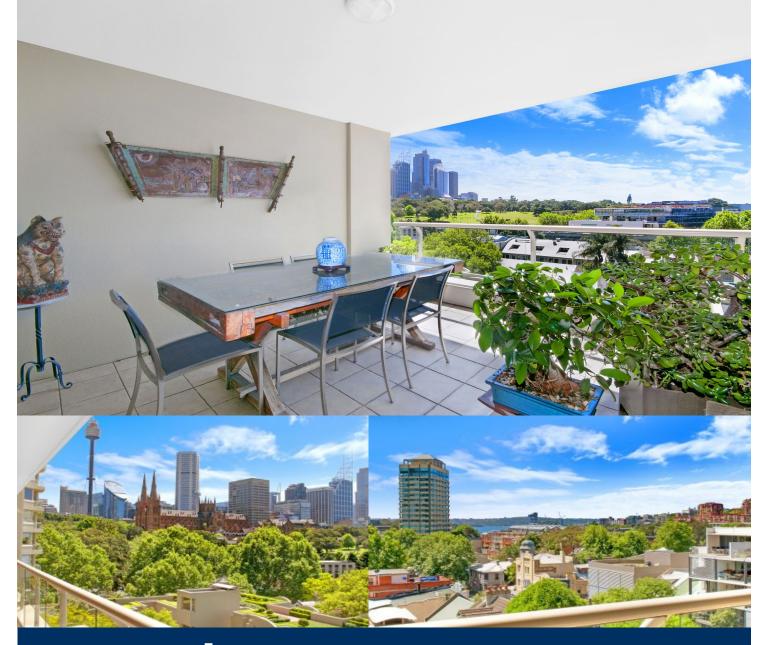

morton.

Woolloomooloo 510/63 Crown Street

Tranquilly set in the renowned 'Crown Gardens' community and embracing sensational uninterrupted views that stretch across the treetops to the spires of St Mary's Cathedral and the soaring city skyline,

- Unfurnished
- Awash with the light of a due northern perspective
- Stylishly presented for carefree contemporary living
- Combined lounge/dining opens to a spacious balcony
- Sleek marble kitchen, quality European appliances
- Double bedrooms, built-ins, master has an ensuite
- Central garden courtyard, common roof gardens
- Beautifully refurbished foyer and 24 hour concierge
- Access to a pool, gymnasium, sauna
- Polished timber floors, intercom and secure parking
- Visitors parking
- Sorry no pets