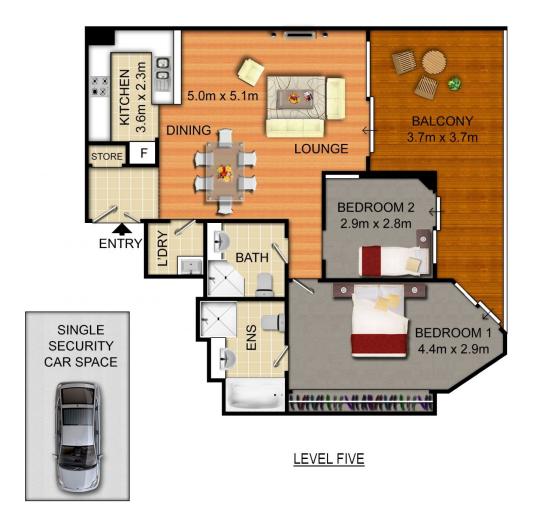

- Unfurnished
- Awash with the light of a due northern perspective
- Stylishly presented for carefree contemporary living
- Combined lounge/dining opens to a spacious balcony
- Sleek marble kitchen, quality European appliances
- Double bedrooms, built-ins, master has an ensuite
- Central garden courtyard, common roof gardens
- Beautifully refurbished foyer and 24 hour concierge
- Access to a pool, gymnasium, sauna
- Polished timber floors, intercom and secure parking
- Visitors parking
- Sorry no pets

## Sarah Fowell

**BASEMENT** 

0 1 2 3 4 5

Scale shown in metres. All dimensions herein are approximate and gathered from sources believed to be reliable. Whilst every effort is made for the accuracy of our floor plans, interested parties should rely on their own enquires. Floor Plans by Industrie Media | industriemedia.tv