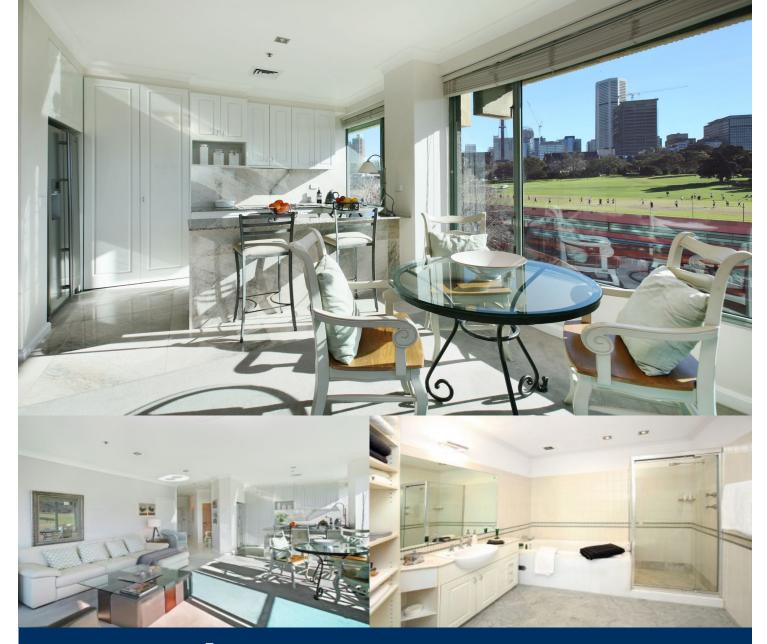

morton.

Woolloomooloo 402/22 Sir John Young Crescen

Fully furnished two bedroom, two bathroom is located on the North Western corner, with panoramic 180 degree views spanning from St Mary's Cathedral, the Domain and city, Art Gallery and Woolloomooloo Bay and Potts Point. The views are especially spectacular at night!

- Double doors open from lounge to small balcony/french style
- Balcony receives bright full sun all year round due to its position.
- The kitchen has limestone tiles on floor and walls, and granite bench tops
- Double door fridge/freezer
- Electric cook top and oven, Bosch dishwasher; and ample cupboard-space
- Ducted air-conditioning throughout with fans in both bedrooms
- Access to Gym, Spa and Sauna, and roof-top with water
- Secure building with Concierge and lift access