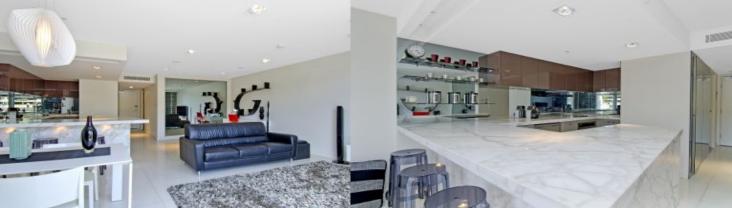

- Modern furniture throughout
- Direct wharf access from your deck
- Beautiful entertaining space on the water
- Kitchen with dishwasher and marble stone benchtop
- Combined lounge/dining area
- Effortless indoor/outdoor living
- Reverse cycle air conditioning
- Single secure parking and 24 hour onsite security