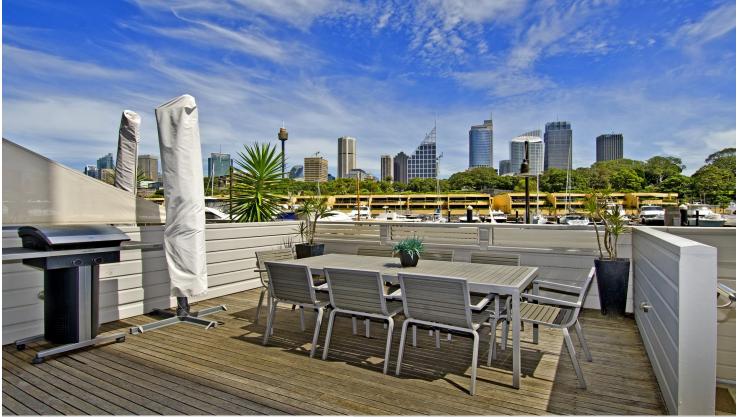

## Sarah Fowell

sarah@morton.com.au

Beautiful waterside ultra modern fully furnished one bedroom apartment complete with oversized entertainers' deck overlooking the marina and the iconic city skyline. This is a great package offering a sun-drenched western aspect, great outdoor space and secure onsite parking.

- Modern furniture throughout
- Direct wharf access from your deck
- Beautiful entertaining space on the water
- Kitchen with dishwasher and marble stone benchtop
- Combined lounge/dining area
- Effortless indoor/outdoor living
- Reverse cycle air conditioning
- Single secure parking and 24 hour onsite security