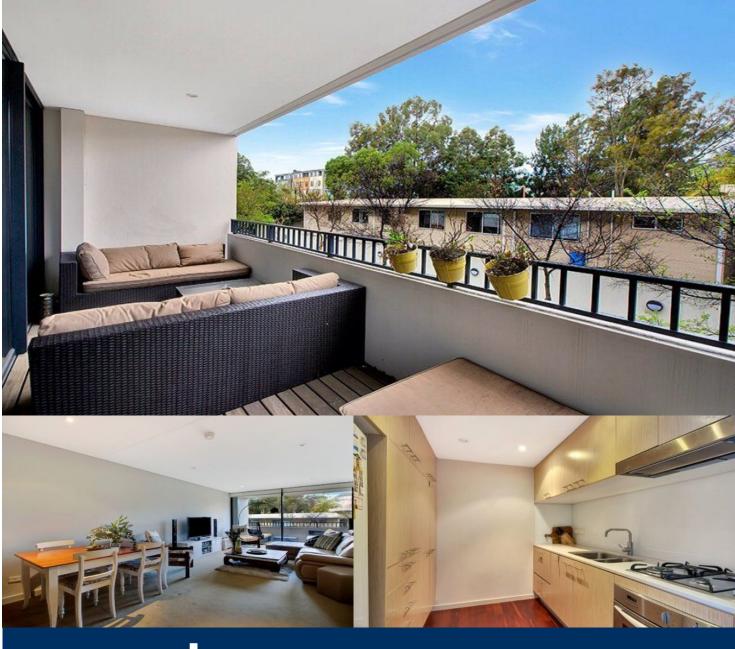

morton.

Randwick 2202/88 King Street

Designed with a focus on seamless indoor/outdoor living, this sleek designer apartment is set in the sought after Centennial complex, and only walking distance to Randwick Junction and bus routes into the CBD.

- Open plan living and dining opens to large balcony
- Master bedroom also opens onto balcony
- Great kitchen with dishwasher and gas cooking
- Double sized bedroom with built ins and designer ensuite
- Study area with lots of storage
- Air conditioning, laundry with dryer included
- Undercover security car space
- Swimming pool, security intercom