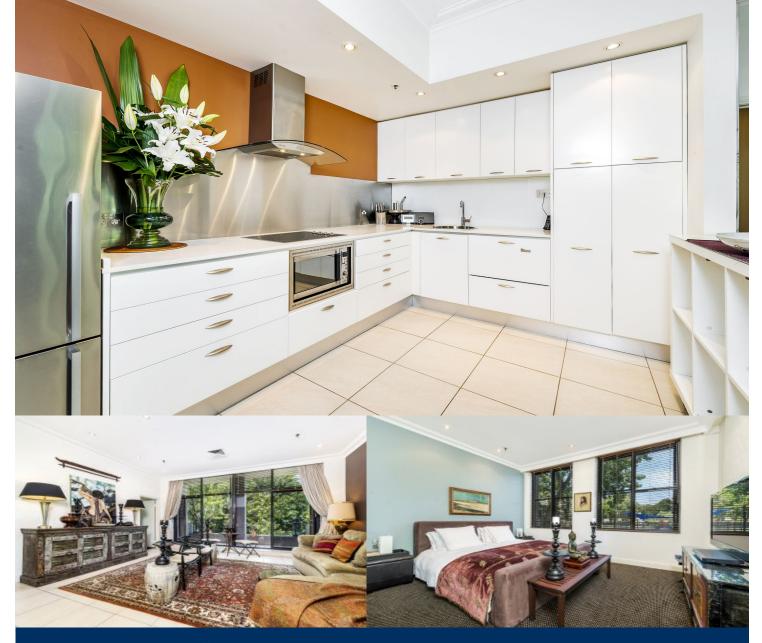

# morton.

Boasting three metre ceilings, floor to ceiling windows and an open living area that leads onto a balcony which is flooded with natural light. A top quality refurbishment, its immaculately kept and enjoys a tranquil leafy outlook from every room.

- Prime corner position with cross ventilation
- Secure building, concierge and intercom
- Oversized master bedroom with walk in wardrobe
- Generous second bedroom with built ins
- Floor to ceiling glass and leafy outlooks
- Integrated laundry and additional powder room
- Ducted heating and air conditioning, with underfloor heating
- Stylish bathroom with bath and shower
- Separate powder room
- Resort facilities with pool and sauna
- Security parking space and close to transport