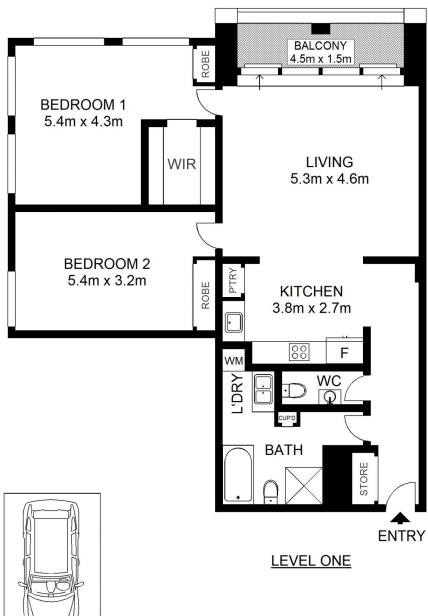

## 119/88 Dowling Street, WOOLLOOMOOLOO

Not to scale • All measurements are approximate • Drawn for marketing purposes only • Floorplan by © Industrie Media