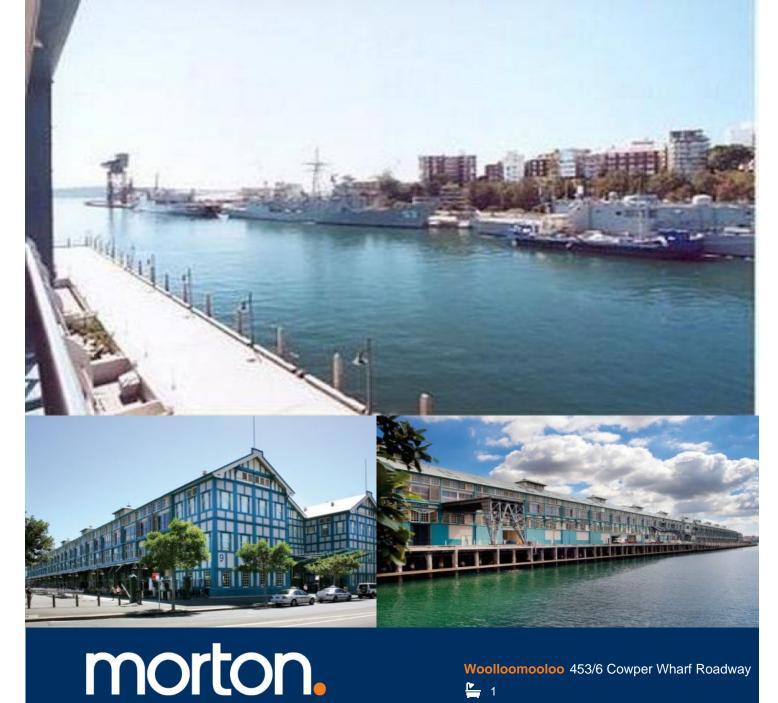

Spacious east facing fully furnished studio a

Spacious east facing fully furnished studio apartment is located on level four of The Wharf. A beautiful eastern aspect of the morning sun with views towards Potts Point and Garden Island. This apartment has been freshly painted and refurbished. High quality kitchen with stainless steel appliances and gas cooktop. Perfect city pad with fantastic lifestyle.

- Spacious lounge room with fold out bed
- Kitchen with granite benchtops and integrated dishwasher
- Reverse cycle air conditioning
- Internal laundry
- On site 24 hour security
- Pool and gym (membership required through Blue Hotel)