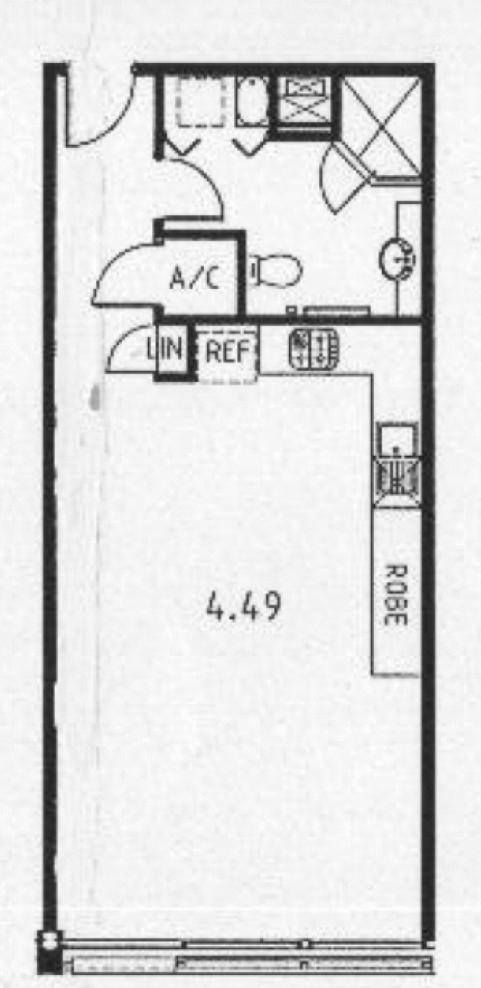

Spacious east facing fully furnished studio a

Spacious east facing fully furnished studio apartment is located on level four of The Wharf. A beautiful eastern aspect of the morning sun with views towards Potts Point and Garden Island. This apartment has been freshly painted and refurbished. High quality kitchen with stainless steel appliances and gas cooktop. Perfect city pad with fantastic lifestyle.

- Spacious lounge room with fold out bed
- Kitchen with granite benchtops and integrated dishwasher
- Reverse cycle air conditioning
- Internal laundry
- On site 24 hour security
- Pool and gym (membership required through Blue Hotel)