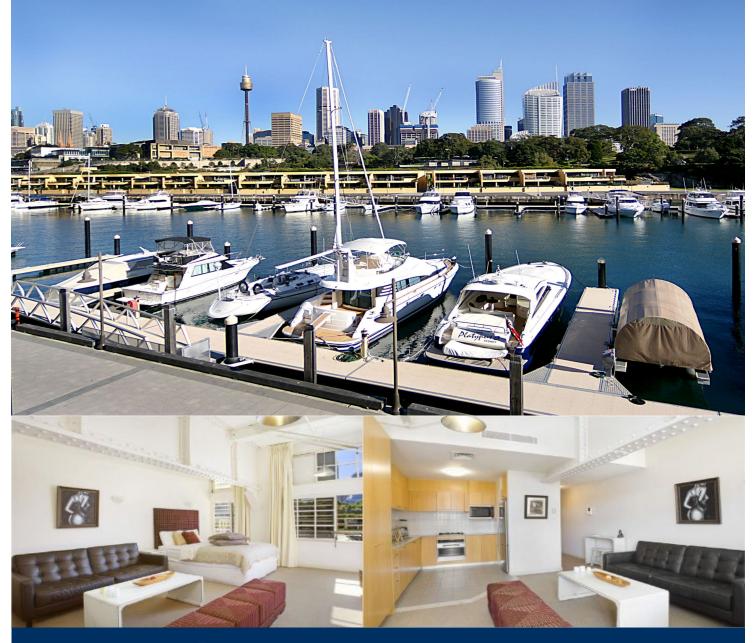

## morton.

Offering a practical open plan and usable 45sqm space, this unfurnished studio offering views of the city skyline.

- Separate modern kitchen and stainless steel appliances
- Full bathroom and internal laundry
- Practical floorplan, ample storage
- Conveniently located at the Finger Wharf
- 24hr security waterfront location
- Walk to Potts Point and CBD
- Endless restaurant & bar choices