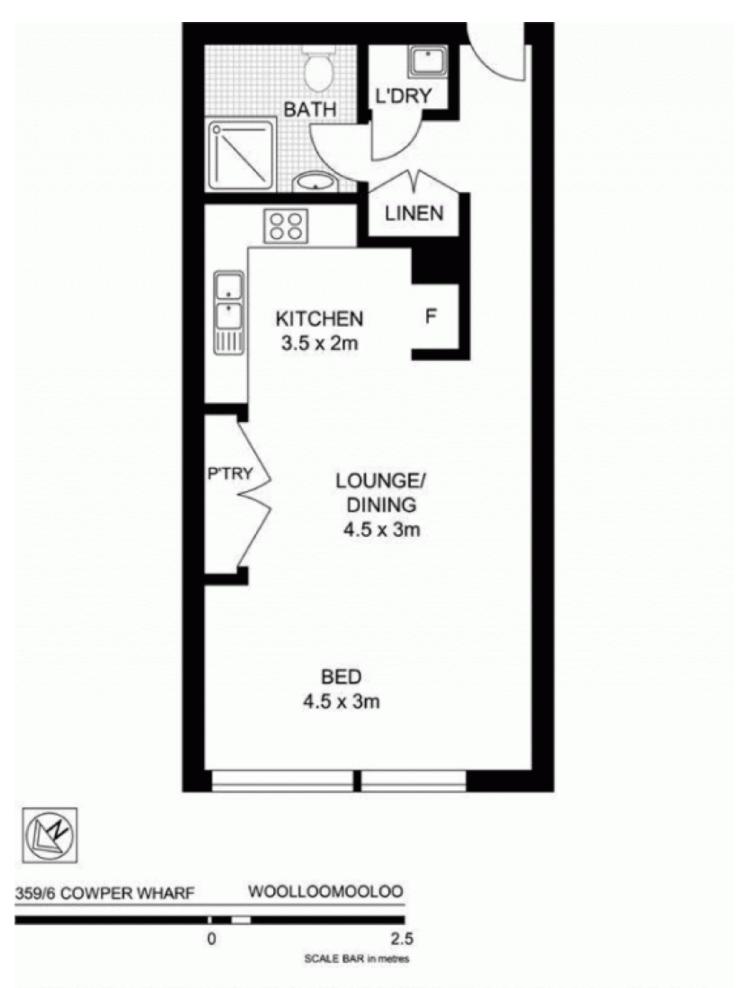

## morton.

Offering a practical open plan and usable 45sqm space, this unfurnished studio offering views of the city skyline.

- Separate modern kitchen and stainless steel appliances
- Full bathroom and internal laundry
- Practical floorplan, ample storage
- Conveniently located at the Finger Wharf
- 24hr security waterfront location
- Walk to Potts Point and CBD
- Endless restaurant & bar choices

## Woolloomooloo 359/6 Cowper Wharf Roadway