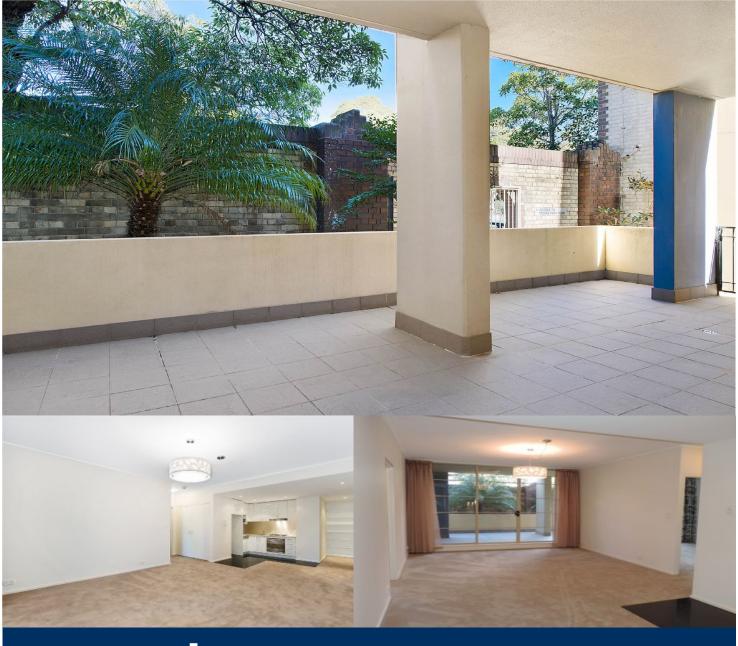

morton.

Paddington 35/228 Moore Park Road

Located in the historic Paddington Barracks this ground floor apartment has been renovated and offers sophistication and stylish living.

- RENT REDUCED BY \$100 to \$740 per week for the duration of scaffolding work currently in place.
- Large, undercover terrace balcony, perfect for entertaining
- Spacious lounge and dining area
- Modern gas kitchen and bathrooms
- Double bedrooms, both with mirrored built in robes
- Internal laundry with dryer included
- Single caged lock up garage as well as visitor parking and secure bike storage available