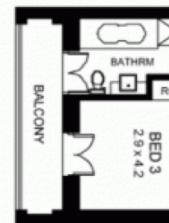

- Lounge/dining with high ceilings and polished timber floors
- Open doors to balcony with expansive 180 degree city views
- Kitchen with granite bench top and stainless steel appliances
- Second level with two spacious bedrooms with built-in wardrobes
- Both bedrooms have access to balconies
- Second bedroom has a large ensuite, separate bathtub &
- Master bedroom occupies 3rd level with an ensuite & walk-in robe
- Air conditioning
- Excellent storage & security
- Undercover parking for one vehicle

## Morton

info@morton.com.au

PLANS ARE DILY RIDICATIVE OF LAYOUT, DIMENSIONS ARE APPROXIMATE. PREPARED BY GILESWALE PTY LTD. 0412 863 888

STORAGE

SECOND FLOOR

BED 2 3.3 x 4.2 ROBE

ENS

WALK-IN ROBE