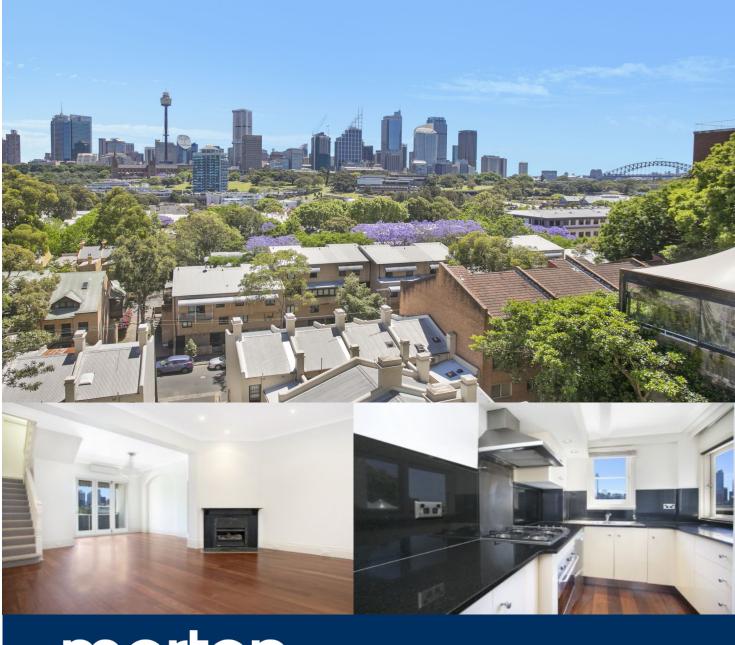

morton.

Potts Point 133 Victoria Street

Located on tree lined Victoria Street this unfurnished three bedroom three storey terrace has under gone an amazing renovation which blends period features with contemporary

- Lounge/dining with high ceilings and polished timber floors
- Open doors to balcony with expansive 180 degree city views
- Kitchen with granite bench top and stainless steel appliances
- Second level with two spacious bedrooms with built-in wardrobes
- Both bedrooms have access to balconies
- Second bedroom has a large ensuite, separate bathtub &
- Master bedroom occupies 3rd level with an ensuite & walk-in robe
- Air conditioning
- Excellent storage & security
- Undercover parking for one vehicle