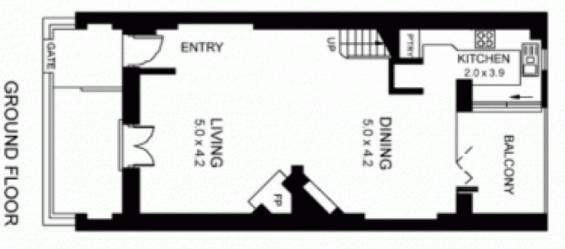

- Lounge/dining with high ceilings and polished timber floors
- Open doors to balcony with expansive 180 degree city views
- Kitchen with granite bench top and stainless steel appliances
- Second level with two spacious bedrooms with built-in wardrobes
- Both bedrooms have access to balconies
- Second bedroom has a large ensuite, separate bathtub &
- Master bedroom occupies 3rd level with an ensuite & walk-in robe
- Air conditioning
- Excellent storage & security
- Undercover parking for one vehicle