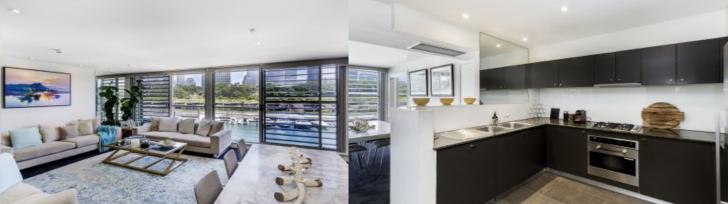

## Morton RE

rentals@morton.com.au

This two bedroom fully furnished apartment located at the "Finger Wharf" boasts spectacular views over the marina and harbour to the city skyline. Spacious and bright this property promises sophistication, luxury and a rare convenience. An amazing opportunity to move into a premium blue ribbon address just a short scenic stroll to the CBD.

- Recently renovated to a very high standard
- Open plan gas kitchen with granite benches
- Master with walk in wardrobe
- Second bedroom with built-ins
- Ducted air conditioning, separate internal laundry
- Fully tiled bathrooms and stone finishes
- Secure parking in the Wharf
- Onsite 24 hour security
- First class restaurants and bars literally at the door