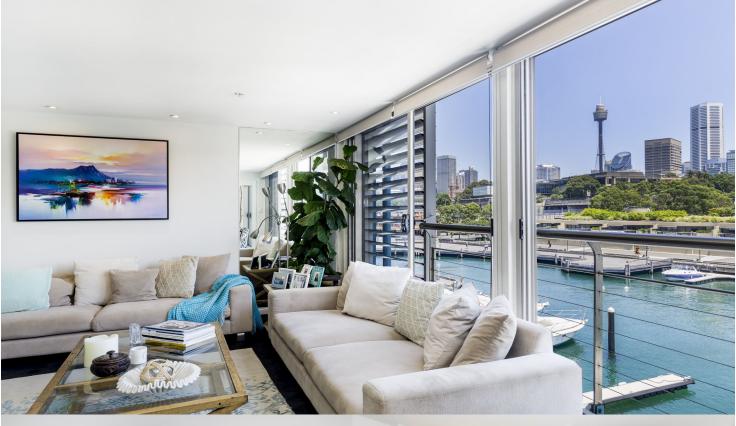

## Morton RE

rentals@morton.com.au

This two bedroom fully furnished apartment located at the "Finger Wharf" boasts spectacular views over the marina and harbour to the city skyline. Spacious and bright this property promises sophistication, luxury and a rare convenience. An amazing opportunity to move into a premium blue ribbon address just a short scenic stroll to the CBD.

- Recently renovated to a very high standard
- Open plan gas kitchen with granite benches
- Master with walk in wardrobe
- Second bedroom with built-ins
- Ducted air conditioning, separate internal laundry
- Fully tiled bathrooms and stone finishes
- Secure parking in the Wharf
- Onsite 24 hour security
- First class restaurants and bars literally at the door