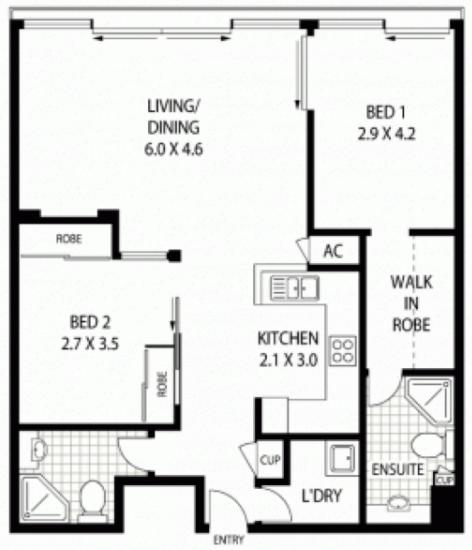

As advertised or by appointment

## **Agent**

## Morton RE



rentals@morton.com.au

This two bedroom fully furnished apartment located at the "Finger Wharf" boasts spectacular views over the marina and harbour to the city skyline. Spacious and bright this property promises sophistication, luxury and a rare convenience. An amazing opportunity to move into a premium blue ribbon address just a short scenic stroll to the CBD.

- Recently renovated to a very high standard
- Open plan gas kitchen with granite benches
- Master with walk in wardrobe
- Second bedroom with built-ins
- Ducted air conditioning, separate internal laundry
- Fully tiled bathrooms and stone finishes
- Secure parking in the Wharf
- Onsite 24 hour security
- First class restaurants and bars literally at the door







FOURTH FLOOR

463/6 COWPER WHARF ROAD

WOOLOOMOLOO