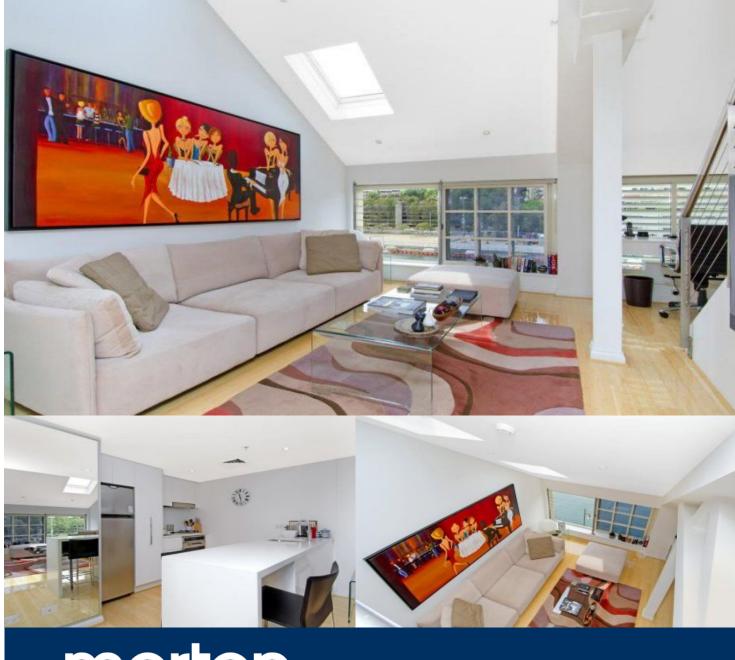

morton.

Woolloomooloo 558/6 Cowper Wharf Roadway

This two bedroom loft has a very stylish design which maximises open spaces with towering ceilings and natural light through multiple skylights. The kitchen has been recently renovated with simplicity and the finest of materials. The crisp stone benches and cabinets provide a seamless appearance and neatly incorporate amble cupboard space, eat-at bench, and gas cooking into an open design.

- Open plan lounge and dining area
- Bamboo timber flooring that is a light natural tone
- Kitchen with granite bench top, gas cooktop and dishwasher
- Ducted air conditioning, internal laundry
- 24 hour on-site security
- Optional use of indoor heated pool and gym (membership required)