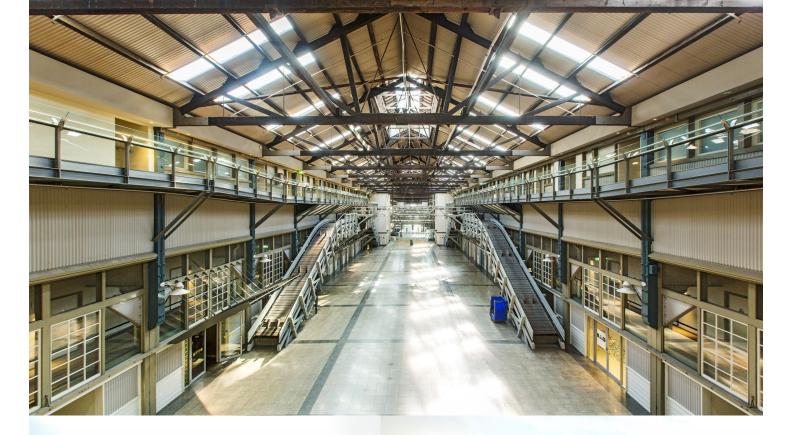

## morton.

Woolloomooloo 570/6 Cowper Wharf Road

This lovely fully furnished wharf loft is located in a prime position on level five to enjoy elevated views of the CBD, Botanical Gardens and sparkling marina. The long living area is expanded with towering ceilings, skylights and wall-to-wall windows that capture the raved about views.