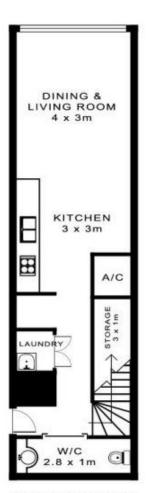

## morton.

Woolloomooloo 570/6 Cowper Wharf Road

This lovely fully furnished wharf loft is located in a prime position on level five to enjoy elevated views of the CBD, Botanical Gardens and sparkling marina. The long living area is expanded with towering ceilings, skylights and wall-to-wall windows that capture the raved about views.

- Fully furnished
- Modern galley style kitchen with gas cooktop and dishwasher
- Upper level bedroom with built in wardrobe and ensuite
- Reverse cycle Air Conditioning
- 24 hour security on site
- Internal laundry with dryer
- Private ensuite and powder room downstairs

## **Morton RE**

rentals@morton.com.au

\* note all measurements are approximate only. Plan is provided only as an indication of layout.

FIRST FLOOR

GROUND FLOOR