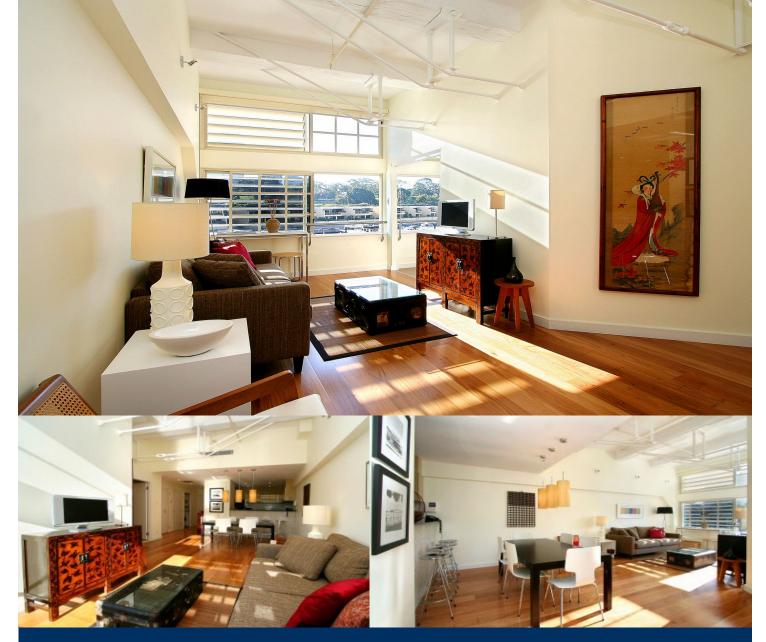

# morton.

This modern and sophisticated fully furnished one bedroom apartment, located on the exclusive heritage listed level on the western side of the Wharf, enjoys spectacular views. With high ceilings, original wharf beams and braces and an abundance of natural light, this apartment makes the most of the stunning city and marina views.

- Galley kitchen with granite benchtops and Blanco appliances
- Timber floors in lounge area
- Spacious combined lounge/dining area
- Master bedroom with built-in robe
- Separate internal laundry
- Reverse cycle air conditioning
- Security intercom