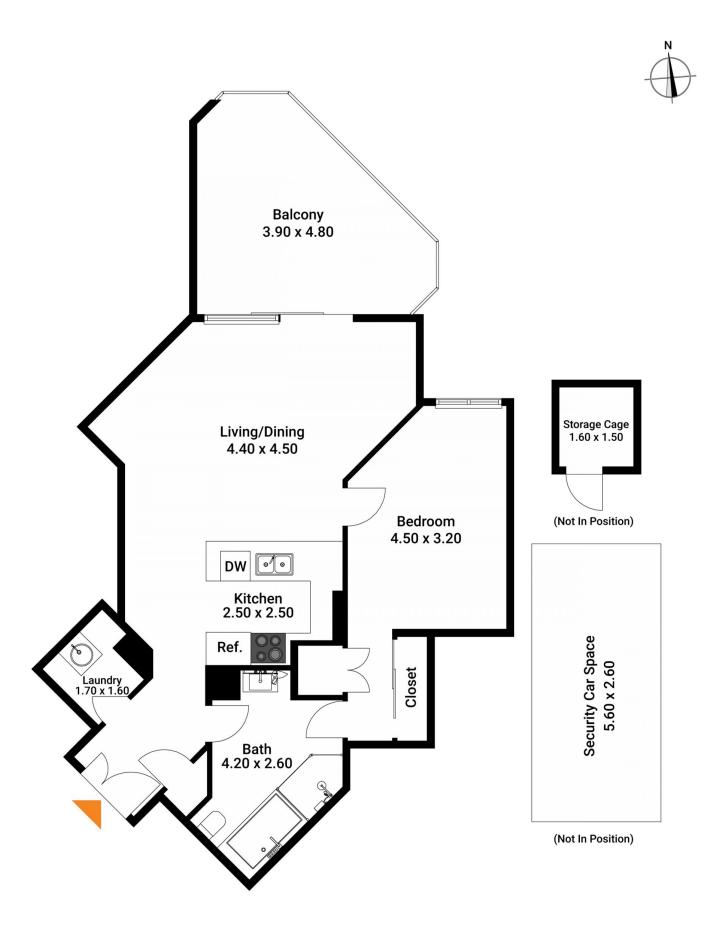

- Fully furnished
- Generous 81sqm floorplan
- With a combined open plan lounge and dining area
- Sun-washed balcony, indoor/outdoor entertaining
- Generous master, plantation shutters, storage cage
- Modern kitchen, tiled splashbacks and gas appliances
- Manicured common gardens, pool, central courtyard
- Well presented with understated contemporary finishes
- Security building with concierge
- One car space

The floor plan is not to scale. Measurements are indicative and in metres.

Produced by **DIAKRIT**