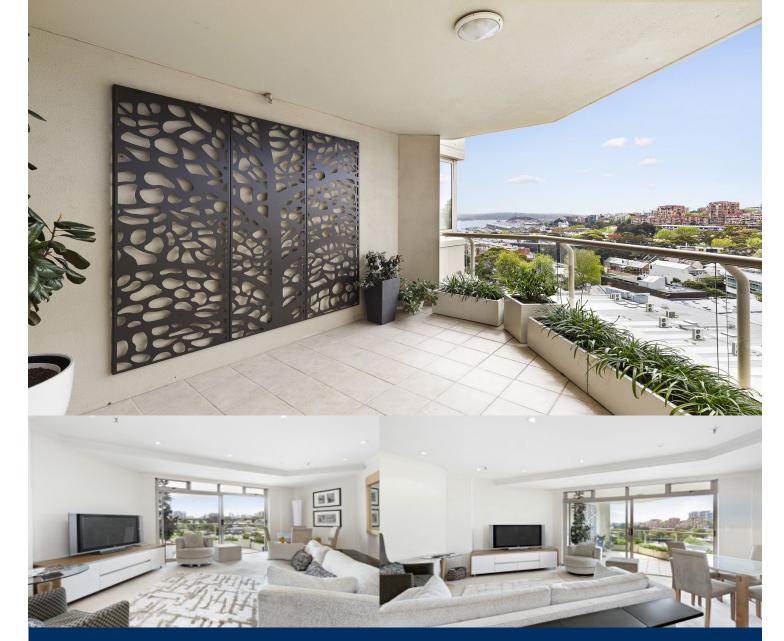

morton.

Woolloomooloo 1012/63 Crown Street

As advertised or by appointment

## Morton RE

rentals@morton.com.au

Proudly occupying a premier birds-eye setting high in one of Woolloomooloo's finest buildings, this stylish residence defines low maintenance inner city living. An exceptional furnished property with views that stretch across the harbour and eastern suburbs.

- Fully furnished
- Generous 81sqm floorplan
- With a combined open plan lounge and dining area
- Sun-washed balcony, indoor/outdoor entertaining
- Generous master, plantation shutters, storage cage
- Modern kitchen, tiled splashbacks and gas appliances
- Manicured common gardens, pool, central courtyard
- Well presented with understated contemporary finishes
- Security building with concierge
- One car space