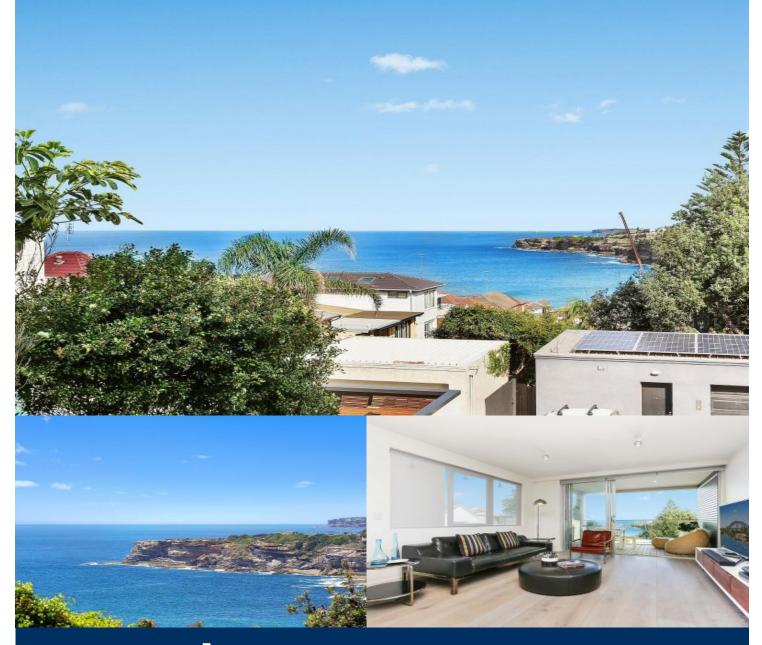

## morton.

Pertama building is a boutique block of ten apartments, exclusively two per floor. This state-of-the-art apartment boats Scandinavian influence and features never-to-be-built-out coastline views across Tamarama, Bronte and Clovelly. Newly completed complex is only 200m from the beach.

- 120sqm of living space flowing onto an over sized balcony
- Effortless flow to sunlit covered balcony and sublime views
- Gourmet kitchen featuring stainless steel Miele appliances
- Well scaled bedrooms all appointed with large built-in wardrobes
- Master bedroom features chic ensuite
- Level Lift access from Fletcher street to security car space
- Wide oak floorboards with ducted air conditioning throughout