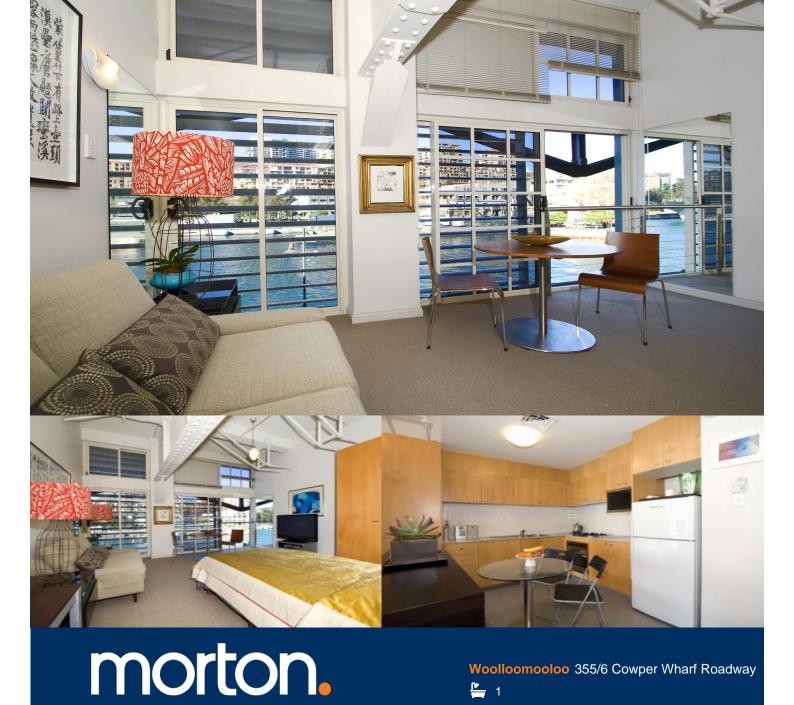

Located on the Eastern side of the heritage listed Woolloomooloo Finger Wharf. Some of Sydney's best restaurants are located inside the Wharf, with the Ovolo Hotel also in the same complex. Water views towards Potts Point and Garden Island.

- East facing studio
- Quality furniture and fittings through out
- High ceilings with original features such as exposed timber beams
- Including an internal laundry, with washing machine and dryer
- Reverse cycle air conditioning
- On site 24 hour security
- Optional use of indoor heated pool and gym at an additional cost
- Walk to CBD and Botanical Gardens