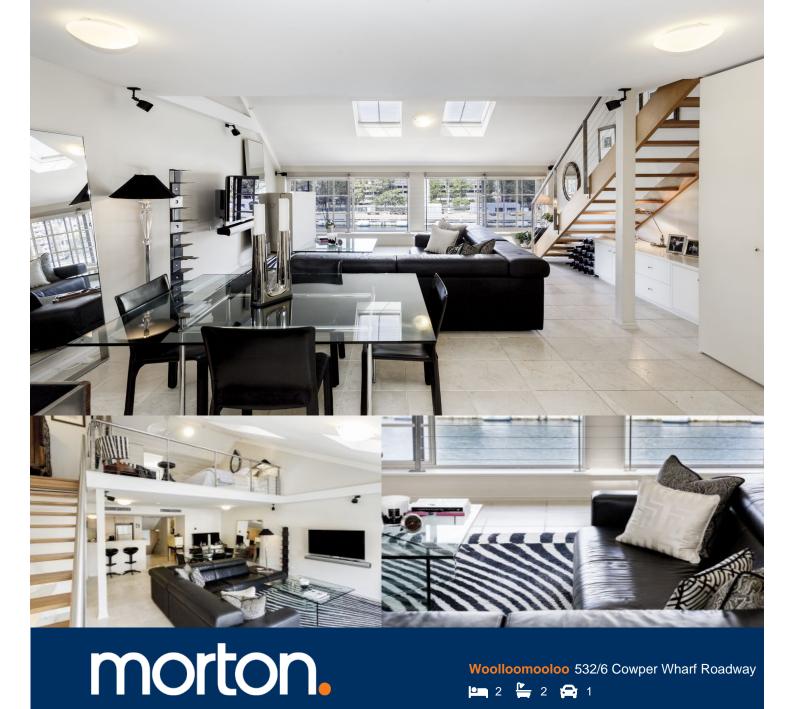

Unfurnished east facing loft apartment is located on the 5th floor boasting a generous 96sqm. This apartment offers the perfect mixture of convenience and luxury, it is not one to be missed

- Huge loft style apartment with high ceilings and a great sense of space
- King sized bedroom, dressing room and ensuite
- Guest powder room, high ceilings with skylights
- Internal laundry
- Open plan kitchen, lounge and dining room,
- Reverse cycle air-conditioning
- Fantastic views, 24hr onsite security
- Secure car space at Lincoln Crescent