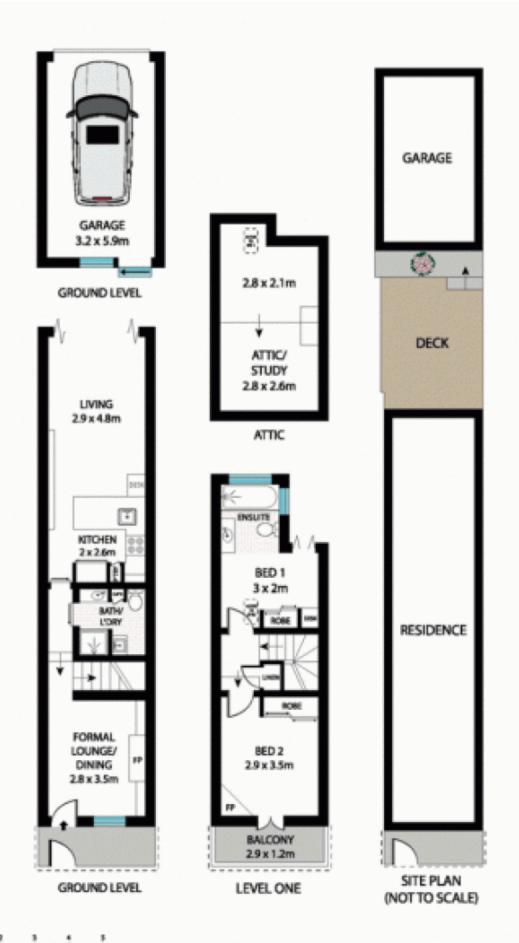

morton.

This renovated terrace spans over three levels with modern finishes and provides low maintenance indoor/outdoor living. An example of great interior design in the heart of Darlinghurst.

- A combination of Tasmanian oak and polished concrete floors
- Caesar stone kitchen and Smeg appliances
- Private decked courtyard at the rear of the property
- Open plan kitchen and living opens to courtyard
- TV, sound system and fridge included
- Guest bathroom and laundry also on the ground floor
- Level one includes two bedrooms with master en-suite
- Small attic area/study on the top floor
- Rear lane access to garage
- Air conditioning, heated floors and fireplaces
- Pets considered subject to approved application