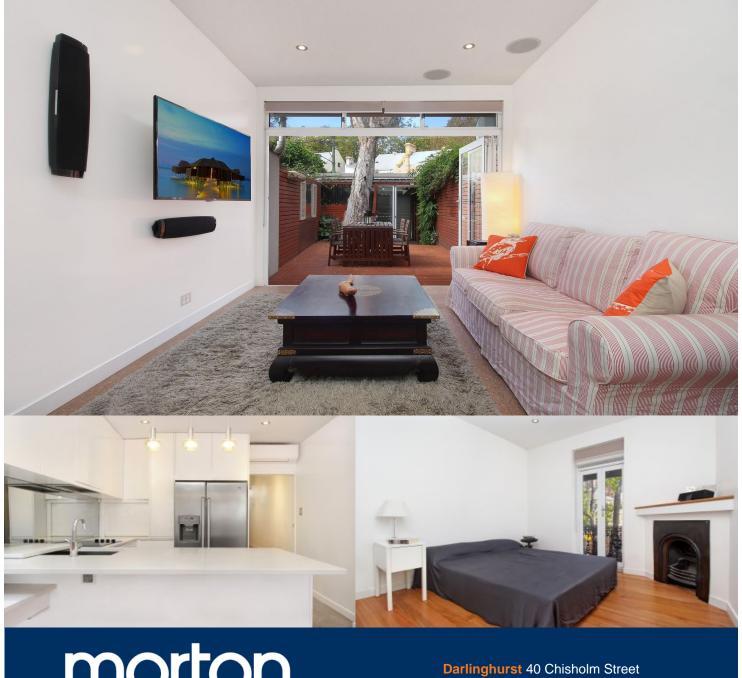

morton.

This renovated terrace spans over three levels with modern finishes and provides low maintenance indoor/outdoor living. An example of great interior design in the heart of Darlinghurst.

- A combination of Tasmanian oak and polished concrete floors
- Caesar stone kitchen and Smeg appliances
- Private decked courtyard at the rear of the property
- Open plan kitchen and living opens to courtyard
- TV, sound system and fridge included
- Guest bathroom and laundry also on the ground floor
- Level one includes two bedrooms with master en-suite
- Small attic area/study on the top floor
- Rear lane access to garage
- Air conditioning, heated floors and fireplaces
- Pets considered subject to approved application