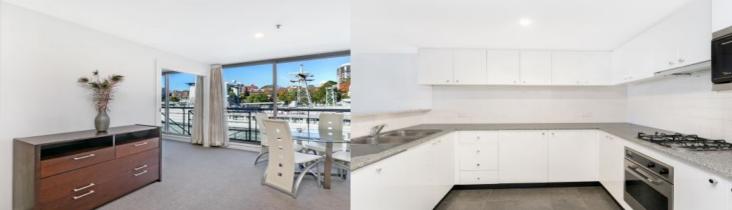

# morton.

Woolloomooloo 441/6 Cowper Wharf Roadway

Located on the Eastern side of the sought after level 4 this large, 61sqm apartment is a great offering at a very generous price. The flexible living space is open plan with plenty of room for living and dining. A desirable feature of this apartment is the floor-to-ceiling windows that occupy the entire eastern wall and provide a natural flow of light, breeze and outdoor atmosphere.

- Fully Furnished
- Well sized bedroom has long built-in wardrobes and enjoys eastern Harbour views
- Bathroom is immaculate and finished in white tiles and stone benches
- Kitchen with gas cook top and dishwasher
- Reverse cycle air conditioning
- Internal laundry
- Secured parking is an optional extra
- On site 24 hour security
- Optional use of indoor heated pool & gym (membership required)