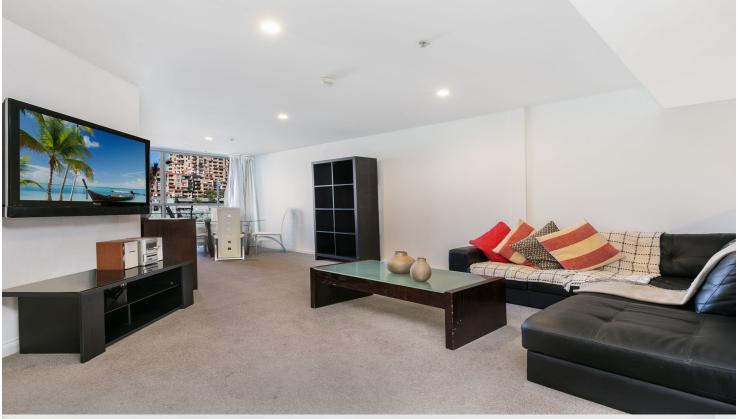

# morton.

Woolloomooloo 441/6 Cowper Wharf Roadway

Located on the Eastern side of the sought after level 4 this large, 61sqm apartment is a great offering at a very generous price. The flexible living space is open plan with plenty of room for living and dining. A desirable feature of this apartment is the floor-to-ceiling windows that occupy the entire eastern wall and provide a natural flow of light, breeze and outdoor atmosphere.

- Fully Furnished
- Well sized bedroom has long built-in wardrobes and enjoys eastern Harbour views
- Bathroom is immaculate and finished in white tiles and stone benches
- Kitchen with gas cook top and dishwasher
- Reverse cycle air conditioning
- Internal laundry
- Secured parking is an optional extra
- On site 24 hour security
- Optional use of indoor heated pool & gym (membership required)