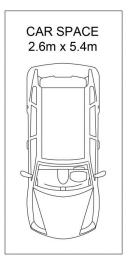

- Fully Furnished
- Living/dining area flows onto entertainers' terrace
- Large bedroom with access to the balcony, timber floors
- Modern open plan kitchen with European appliances
- Full bathroom, internal laundry
- Secure parking plus storage cage
- Ducted a/c, video intercom
- Pool, gymnasium, sauna, 24 hr concierge
- Landscaped Gardens with bbq facilities
- Designer foyer, visitor parking