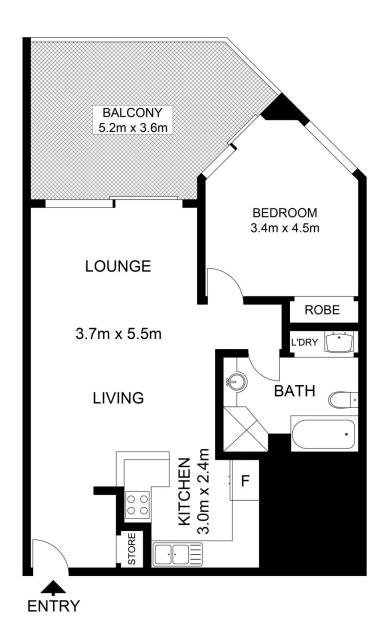

- Fully Furnished
- Living/dining area flows onto entertainers' terrace
- Large bedroom with access to the balcony, timber floors
- Modern open plan kitchen with European appliances
- Full bathroom, internal laundry
- Secure parking plus storage cage
- Ducted a/c, video intercom
- Pool, gymnasium, sauna, 24 hr concierge
- Landscaped Gardens with bbq facilities
- Designer foyer, visitor parking