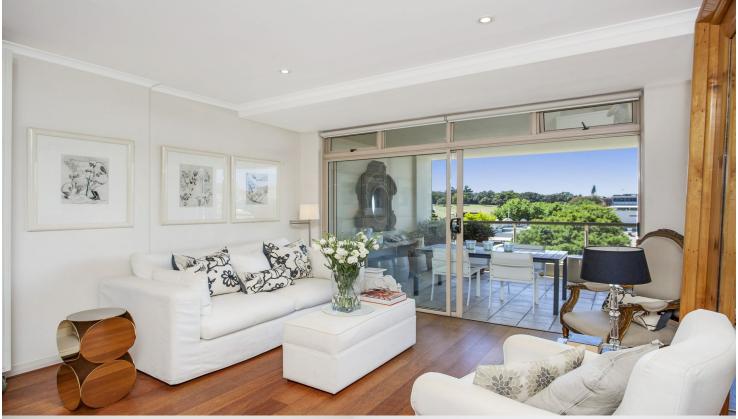

## morton.

Woolloomooloo 406/63 Crown Street

This north facing fully furnished executive apartment is a rare find and enjoys spectacular views. Located in the magnificent Crown Gardens complex with resort-style facilities, manicured gardens, elegant foyer and concierge this apartment will impress.

- Fully Furnished
- Living/dining area flows onto entertainers' terrace
- Large bedroom with access to the balcony, timber floors
- Modern open plan kitchen with European appliances
- Full bathroom, internal laundry
- Secure parking plus storage cage
- Ducted a/c, video intercom
- Pool, gymnasium, sauna, 24 hr concierge
- Landscaped Gardens with bbq facilities
- Designer foyer, visitor parking