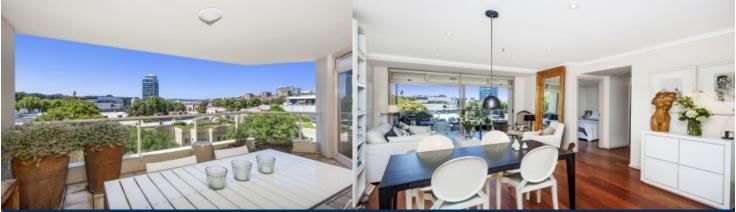

## morton.

Woolloomooloo 406/63 Crown Street

This north facing fully furnished executive apartment is a rare find and enjoys spectacular views. Located in the magnificent Crown Gardens complex with resort-style facilities, manicured gardens, elegant foyer and concierge this apartment will impress.

- Fully Furnished
- Living/dining area flows onto entertainers' terrace
- Large bedroom with access to the balcony, timber floors
- Modern open plan kitchen with European appliances
- Full bathroom, internal laundry
- Secure parking plus storage cage
- Ducted a/c, video intercom
- Pool, gymnasium, sauna, 24 hr concierge
- Landscaped Gardens with bbq facilities
- Designer foyer, visitor parking