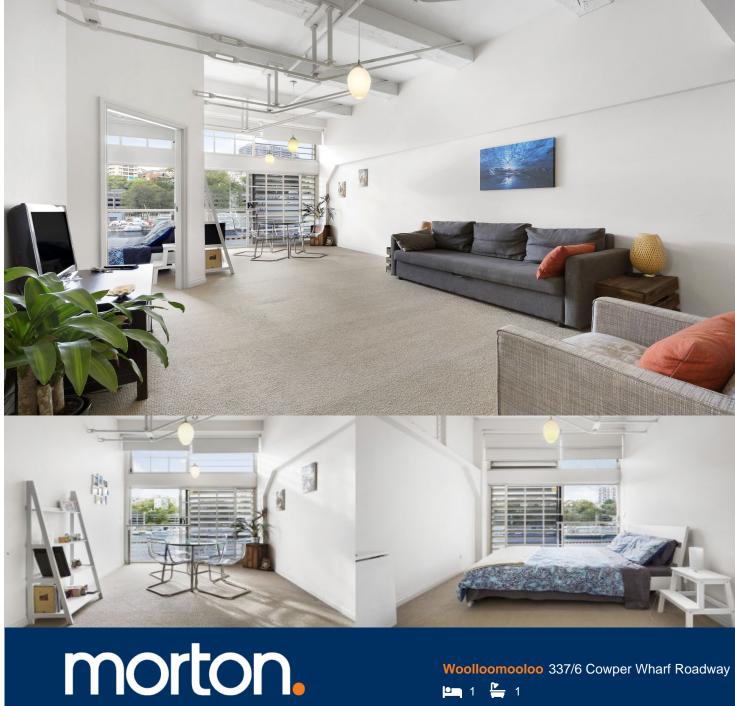

Fantastic modern one bedroom apartment with original heritage wharf fixtures. Great value apartment, perfect for a single person or couple looking to live the life of luxury in the Wharf. The bedroom and living room has peaceful water views towards Potts Point and Garden Island.

- High ceilings with original exposed timber beams and steel
- Luxurious finishes including granite bench tops and stainless steel appliances
- Kitchen with gas cook top, electric oven and dishwasher
- Internal laundry with dryer
- Video intercom and 24 hour security on site
- Reverse cycle air conditioning