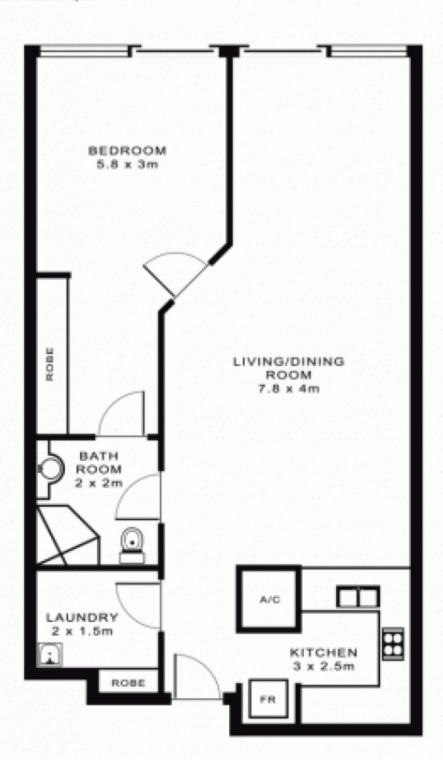

## 337/6 Cowper Wharf Rd, WOOLLOOMOOLOO

\* note all measurements are approximate only. Plan is provided only as an indication of layout.