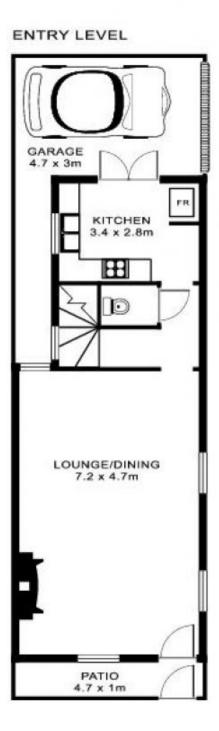

## 31 Dowling St, WOOLLOOMOOLOO

SCALE

\* note all measurements are approximate only. Plan is provided only as an indication of layout.