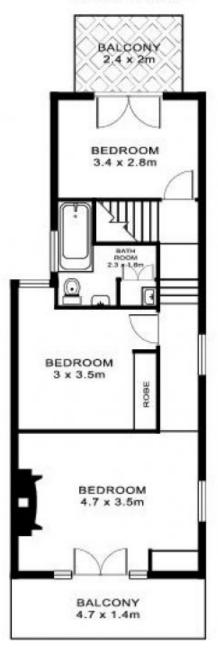

## 31 Dowling St, WOOLLOOMOOLOO

SCALE

\* note all measurements are approximate only. Plan is provided only as an indication of layout.

#### FIRST FLOOR