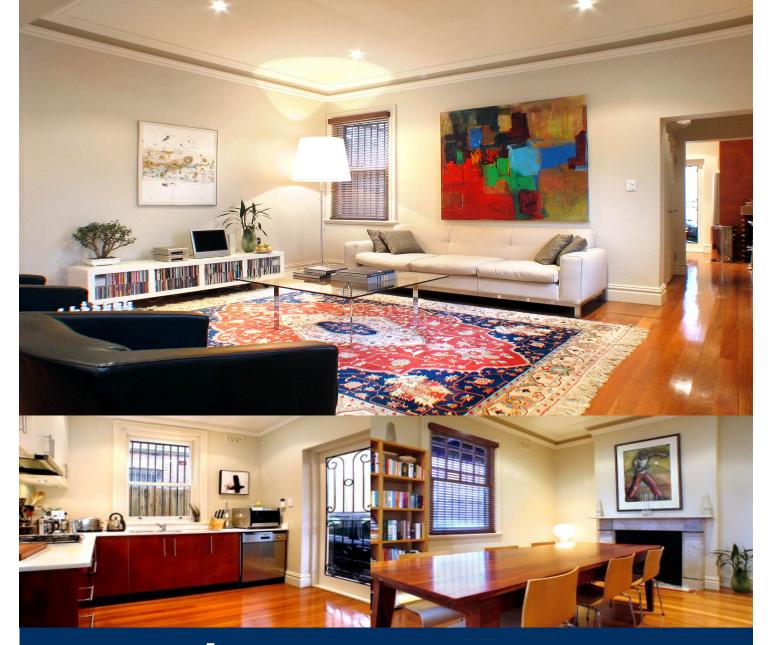

# morton.

Located in a quiet tree lined cul-de-sac this two storey terrace offers space and character. Featuring open plan living area with high ornate ceilings, decorative original fireplace and hardwood timber floors. Spacious master bedroom with cleverly designed built ins, reverse cycle air conditioning and balcony.

- Modern designer kitchen
- Stainless steel appliances
- Rear bedroom also with balcony
- Off street, lock up parking
- High quality finishes
- Walk to city and the Botanical Gardens

Woolloomooloo 31 Dowling Street