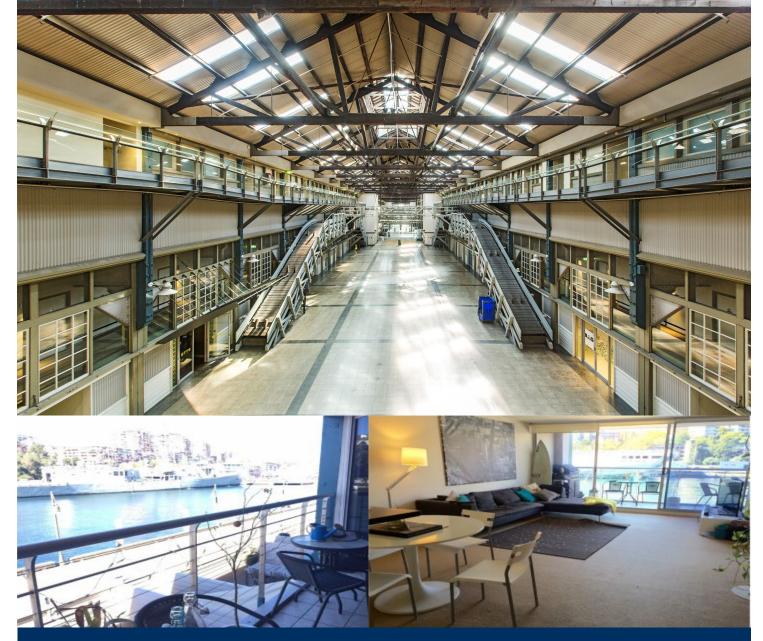

## morton.

Large unfurnished one bedroom apartment with open plan living, balcony, harbour views and added luxury throughout. This apartment is located on the peaceful eastern side of the wharf and enjoys nautical views of Garden Island.

- Large open plan lounge/dining area
- Kitchen with gas cooktop and dishwasher
- Master bedroom with built-in robe
- Natural light throughout with floor to ceiling glass sliding doors
- Waterfront balcony
- Internal laundry
- Reverse cycle air conditioning
- 24 hour on-site security

Woolloomooloo 236/6 Cowper Wharf Roadway