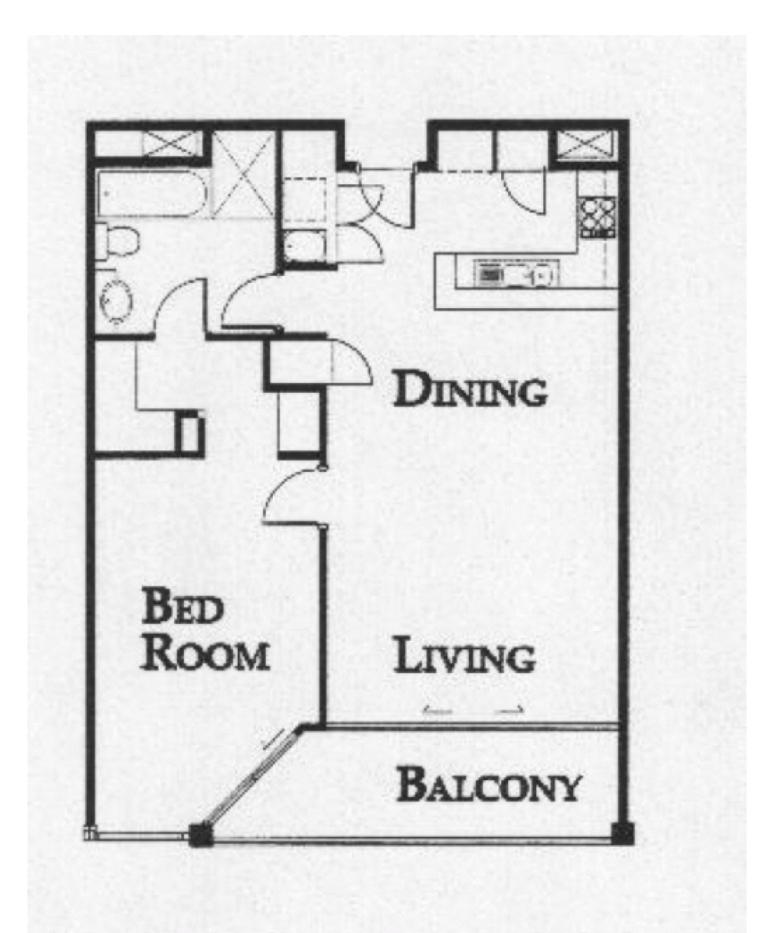

## morton.

Large unfurnished one bedroom apartment with open plan living, balcony, harbour views and added luxury throughout. This apartment is located on the peaceful eastern side of the wharf and enjoys nautical views of Garden Island.

- Large open plan lounge/dining area
- Kitchen with gas cooktop and dishwasher
- Master bedroom with built-in robe
- Natural light throughout with floor to ceiling glass sliding doors
- Waterfront balcony
- Internal laundry
- Reverse cycle air conditioning
- 24 hour on-site security