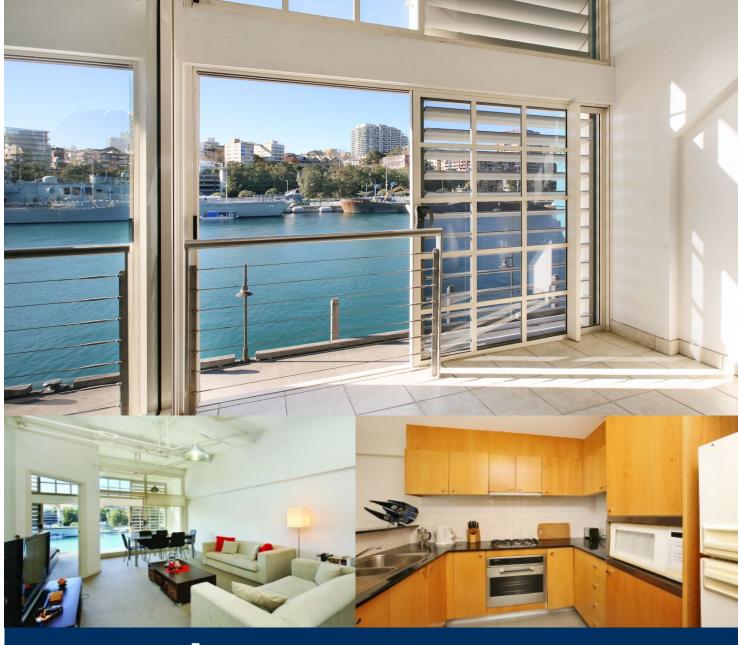

morton.

Woolloomooloo 336/6 Cowper Wharf Roadway

Fantastic modern unfurnished one bedroom apartment with original heritage wharf beams and braces. Open plan living/dining area and modern kitchen with granite benchtops. Separate sunroom off the lounge with water views towards Potts Point and Garden Island. Spacious bedroom with built in robes and floor to ceiling sliding windows.

- High ceilings and character features.
- Reverse cycle ducted air conditioning.
- Kitchen with gas cook top.
- Internal laundry with dryer.
- 24 hour security on site