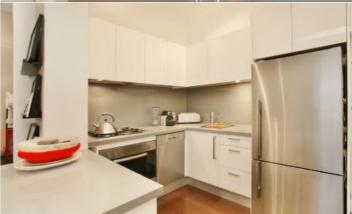

- Large double bedrooms with built-in storage
- Dark hardwood timber floors compliment period features
- Period features blend perfectly with modern appointments
- Deluxe kitchen with gas cooking and portable island bench
- Internal laundry with included washer and dryer
- Soaring ceilings
- Renovated bathroom with oversized shower recess
- Carpet in both bedrooms
- Gas heating
- Security building