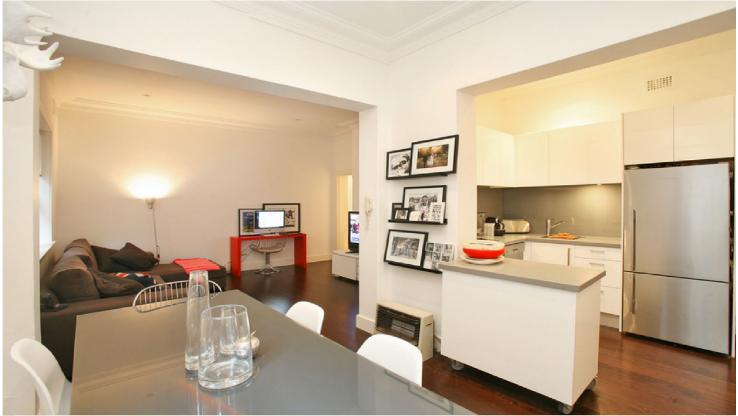

## morton.

Woollahra 1/126 Edgecliff Road

Style, comfort and convenience best describe this superbly renovated unfurnished 77sqm Art Deco apartment. Enjoy the ultimate in Eastern Suburbs living where you are simply footsteps to Bondi Junction's Westfield shopping centre and local transport.

- Large double bedrooms with built-in storage
- Dark hardwood timber floors compliment period features
- Period features blend perfectly with modern appointments
- Deluxe kitchen with gas cooking and portable island bench
- Internal laundry with included washer and dryer
- Soaring ceilings
- Renovated bathroom with oversized shower recess
- Carpet in both bedrooms
- Gas heating
- Security building