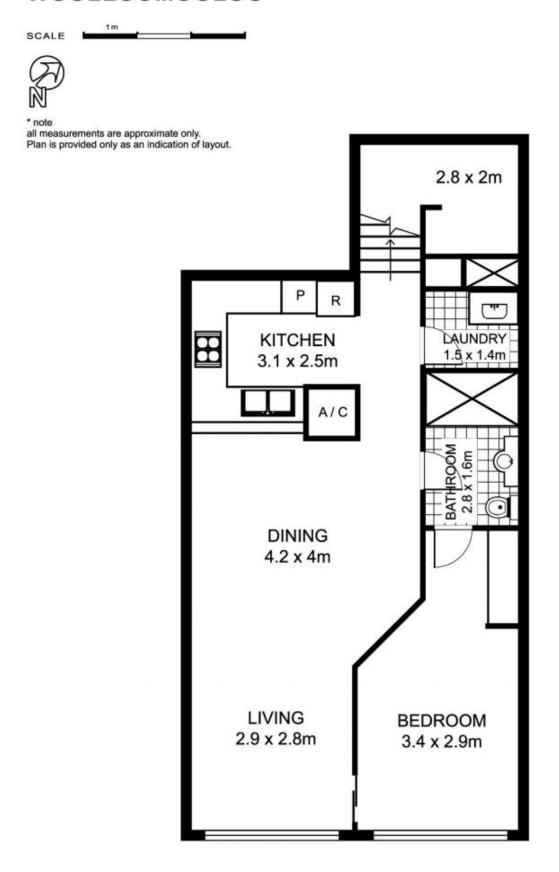

Located in the private residential section of the Woolloomooloo Finger Wharf, this fully furnished one bedroom apartment has absolute water front views towards Potts Point and Garden Island. With a very functional floor plan that maximises space and makes the most of the views, this apartment is a very liveable haven.

## 431/6 Cowper Wharf Rd, WOOLLOOMOOLOO

PLANS BY SURROUNDPIX PHONE: 1300 30 32 40