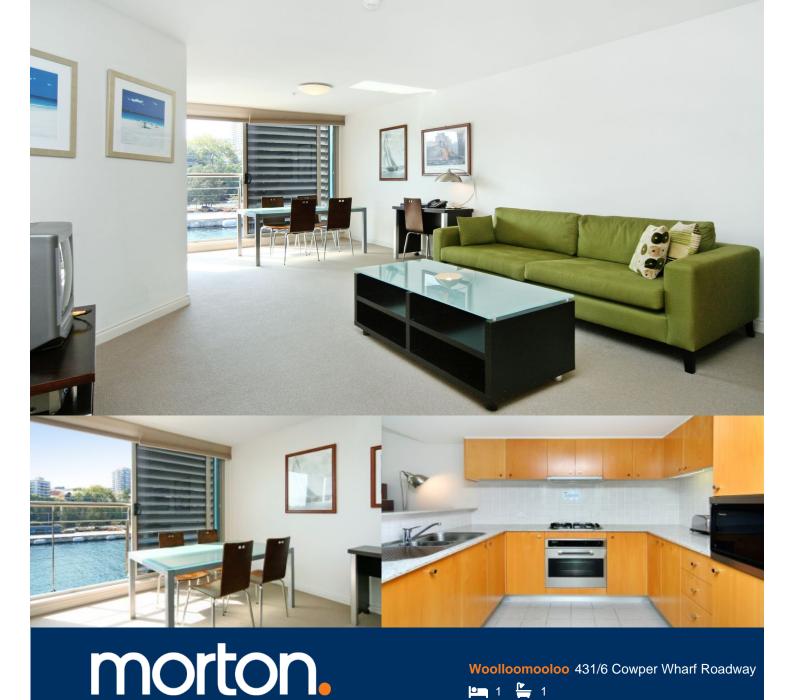

Located in the private residential section of the Woolloomooloo Finger Wharf, this fully furnished one bedroom apartment has absolute water front views towards Potts Point and Garden Island. With a very functional floor plan that maximises space and makes the most of the views, this apartment is a very liveable haven.

- Combined lounge/dining area
- Sleek kitchen with dishwasher and gas cooktop
- Generous bedroom with built-in wardrobes and water views
- Reverse cycle air conditioning
- On site 24 hour security
- Internal laundry
- Parking available on request