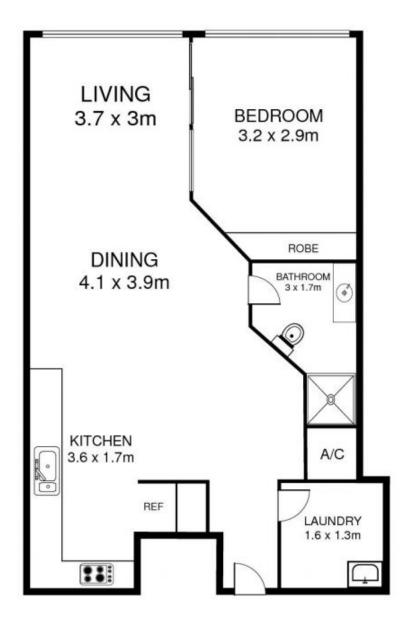

## 367/6 Cowper Wharf Road, WOOLLOOMOOLOO

NORTH

This floor plan is intended as a guide only. Isyout dimension are approximate only. No representation or warranties of any nature whatsoever are given or intended. Any person using this information should rely on their own enquiries.