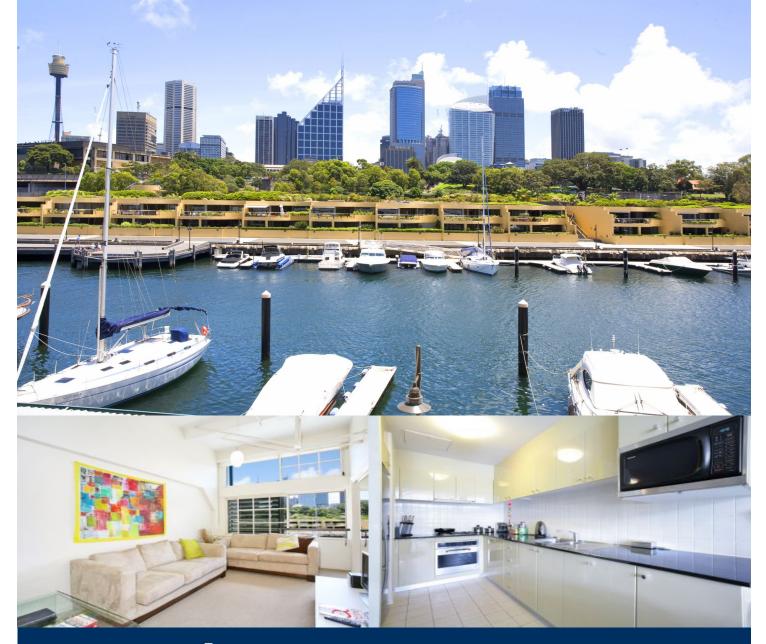

# morton.

Fantastic modern one bedroom apartment with original heritage wharf fixtures. Great value apartment, perfect for a single person or couple looking to live the life of luxury in the Wharf. All luxury finishes with granite bench tops and reverse cycle air-con. Good sized bedroom with direct water views.

- High ceilings and character features
- Built in cupboards
- Reverse cycle air conditioning
- Luxurious finishes, granite benches and stainless steel fittings
- Kitchen with gas cook top, electric oven and dishwasher
- Internal laundry with dryer
- Video intercom security
- 24 hour security on site
- Located in unique, prestige, heritage development