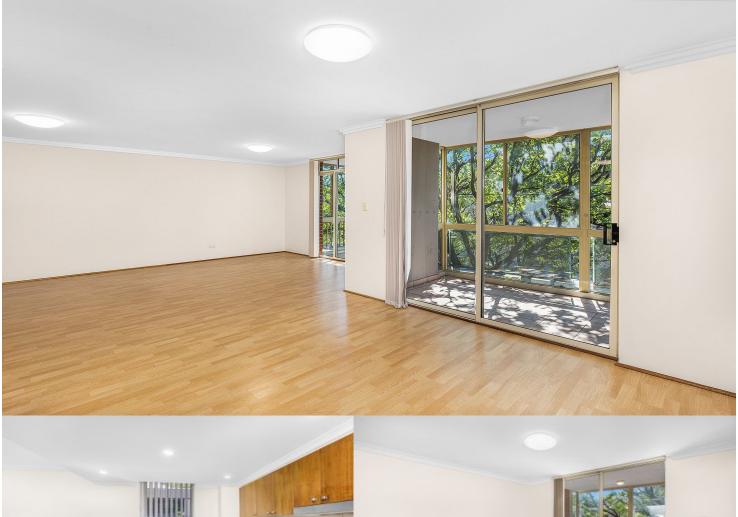

## morton.

Woolloomooloo 25/27 Palmer Street

An impressive, light filled spacious two bedroom apartment offering convenience, only moments to the CBD. Features include:

- Open plan living dining with floorboards throughout
- Enclosed balcony off living room and bedrooms
- Two carpeted double bedrooms, both with built-ins, master with en suite.
- Large modern kitchen, gas cooking, dishwasher and ample bench space.
- Built-in study area, great home office space
- Separate internal laundry with tumble dryer
- Reverse cycle air-conditioning throughout
- Secure car space with lift access, visitor parking available
- Security building with intercom access