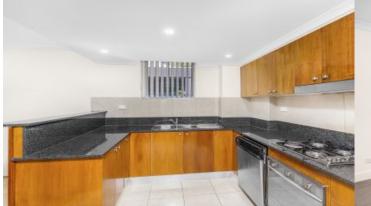

## morton.

Woolloomooloo 25/27 Palmer Street

An impressive, light filled spacious two bedroom apartment offering convenience, only moments to the CBD. Features include:

- Open plan living dining with floorboards throughout
- Enclosed balcony off living room and bedrooms
- Two carpeted double bedrooms, both with built-ins, master with en suite.
- Large modern kitchen, gas cooking, dishwasher and ample bench space.
- Built-in study area, great home office space
- Separate internal laundry with tumble dryer
- Reverse cycle air-conditioning throughout
- Secure car space with lift access, visitor parking available
- Security building with intercom access