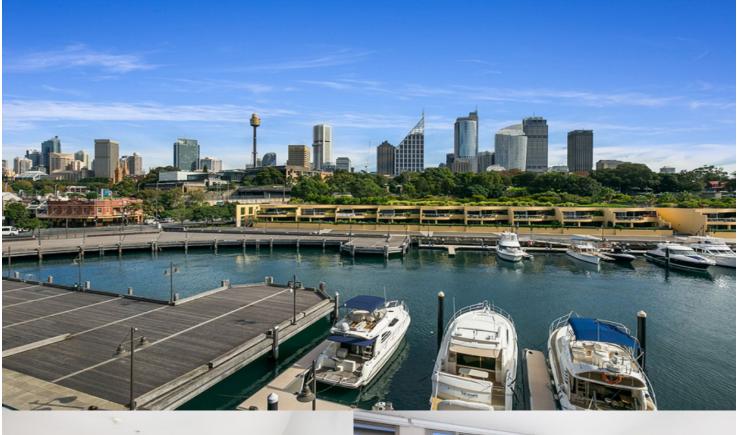

## morton.

Woolloomooloo 458/6 Cowper Wharf Roadway

<del>-</del> 1

This unfurnished studio is located on the western side of the Woolloomooloo Wharf. Boasting impressive city views, this apartment is perfect for any individual who is looking for the perfect mix of convenience and lifestyle.

- Spacious 45 sqm studio
- Internal laundry with dryer
- Reverse cycle air conditioning
- Floor to ceiling windows with city views
- Well presented, understated contemporary finishes
- Stylish gas kitchen is complete with granite benches
- Soothed by cooling harbour breezes throughout
- With an inviting open entertaining space/bedroom