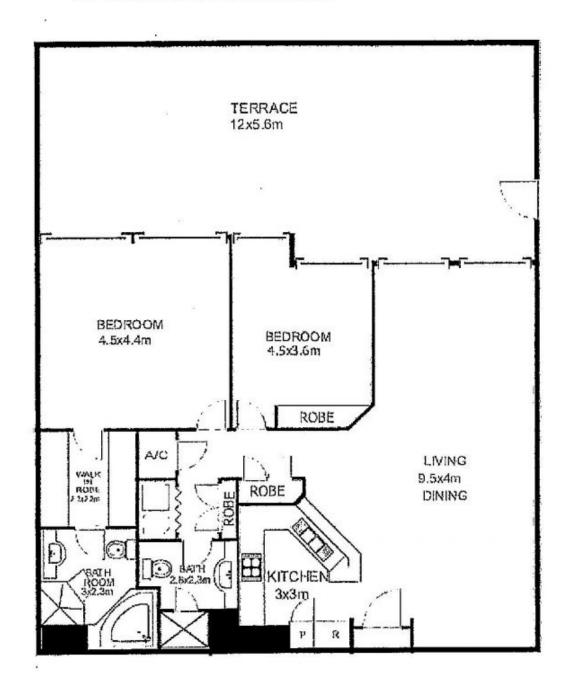

## 109/6 Cowper Wharf Rd WOOLLOOMOOLOO

SCALE 1m

\* note
all measurements are approximate only.
Plan is provided only as an indication of layout.