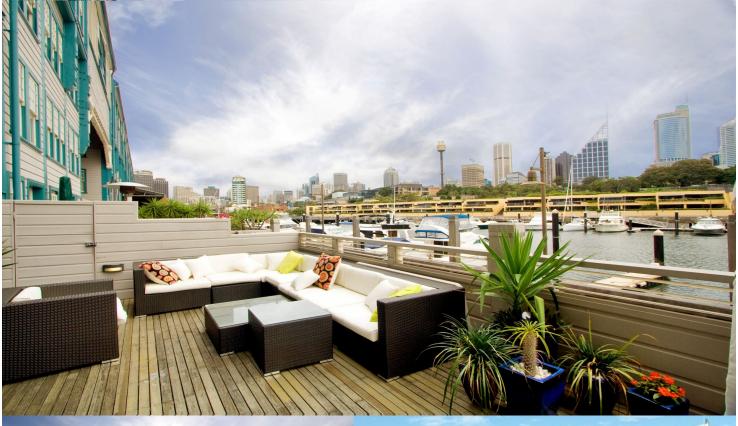

# morton.

Woolloomooloo 109/6 Cowper Wharf Roadway

Beautiful waterfront unfurnished two bedroom apartment with breathtaking city and marina views. This is a great package offering a sun-drenched western aspect, great outdoor space and secure onsite parking.

- Direct wharf access from your deck
- Beautiful entertaining space on the water
- Main living space and bedrooms opens to 67.2 sqm deck
- Effortless indoor/outdoor living
- Large master bedroom with walk in robe and ensuite
- Modern spacious kitchen
- Reverse cycle air conditioning, internal laundry with dryer
- 24hr onsite security
- Fridge included
- Walk to Botanic Gardens, CBD and Potts Point