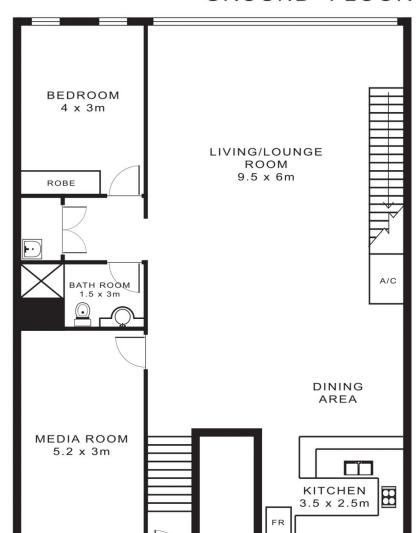

## 543/6 Cowper Wharf Rd, WOOLLOOMOOLOO

\* note all measurements are approximate only. Plan is provided only as an indication of layout.

### GROUND FLOOR