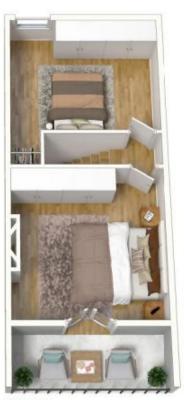

errace has been recently renovated and features open and flowing interiors with dark polished floors. Located in an enviable location in Paddington and on the the edge of Darlinghurst, it's the best of both worlds.

- Built in wardrobes in all three bedrooms
- Courtyard and secure parking
- Plantation shutters, polished timber flooring throughout
- Plenty of storage
- High ceilings, and original fireplaces
- Modern bathroom with separate bath and shower
- Light filled kitchen with Sky light and integrated appliances
- Air conditioning throughout
- Soaring high ceilings

An exceptional home of elegance, style and undeniable convenience in one of Paddingtons tree-lined streets.

Available Now

## View

As advertised or by appointment

## Agent

## Sarah Fowell



\_ sarah@morton.com.au







First Floor





Total Living Area: 90 SQM