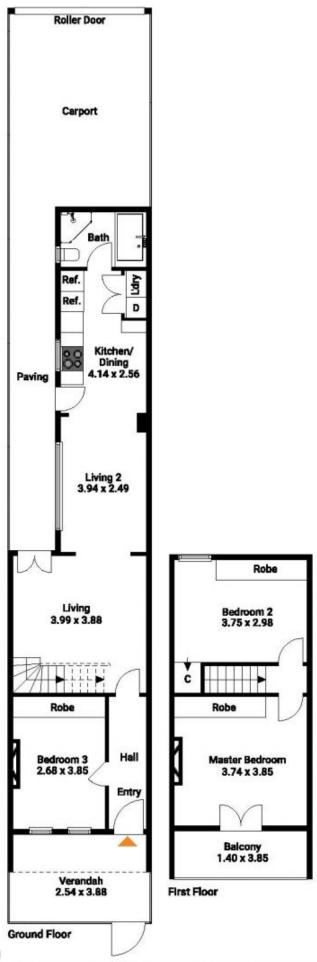

ecently renovated and features open and flowing interiors with dark polished floors. Located in an enviable location in Paddington and on the the edge of Darlinghurst, it's the best of both worlds.

- Built in wardrobes in all three bedrooms
- Courtyard and secure parking
- Plantation shutters, polished timber flooring throughout
- Plenty of storage
- High ceilings, and original fireplaces
- Modern bathroom with separate bath and shower
- Light filled kitchen with Sky light and integrated appliances
- Air conditioning throughout
- Soaring high ceilings

An exceptional home of elegance, style and undeniable convenience in one of Paddingtons tree-lined streets.

Available Now

## View

As advertised or by appointment

## Agent

## Sarah Fowell



\_ sarah@morton.com.au







First Floor





Total Living Area: 90 SQM