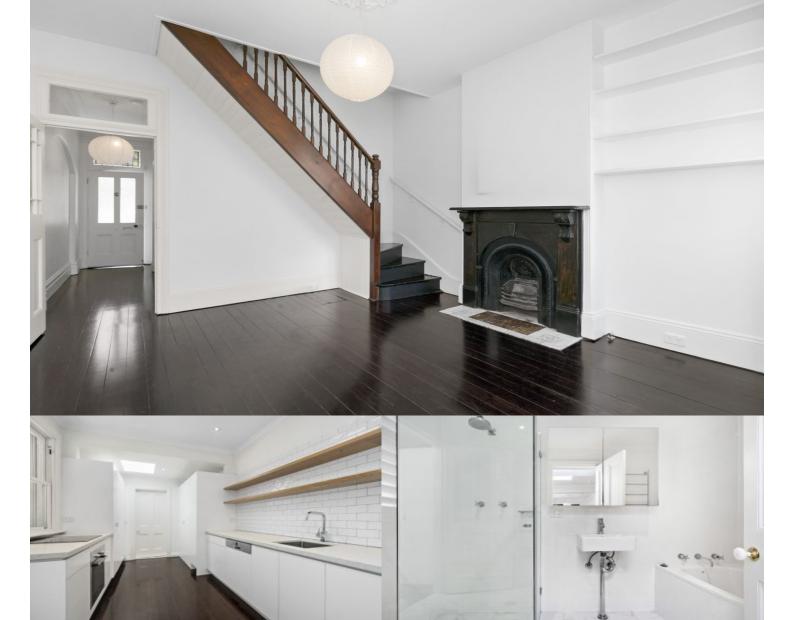

## morton.

Paddington 54 Glenview Street

This stunning terrace has been recently renovated and features open and flowing interiors with dark polished floors. Located in an enviable location in Paddington and on the the edge of Darlinghurst, it's the best of both worlds.

- Built in wardrobes in all three bedrooms
- Courtyard and secure parking
- Plantation shutters, polished timber flooring throughout
- Plenty of storage
- High ceilings, and original fireplaces
- Modern bathroom with separate bath and shower
- Light filled kitchen with Sky light and integrated appliances
- Air conditioning throughout
- Soaring high ceilings

An exceptional home of elegance, style and undeniable convenience in one of Paddingtons tree-lined streets.

Available Now