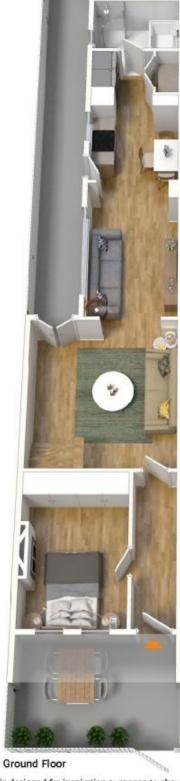

terrace has been recently renovated and features open and flowing interiors with dark polished floors. Located in an enviable location in Paddington and on the the edge of Darlinghurst, it's the best of both worlds.

- Built in wardrobes in all three bedrooms
- Courtyard and secure parking
- Plantation shutters, polished timber flooring throughout
- Plenty of storage
- High ceilings, and original fireplaces
- Modern bathroom with separate bath and shower
- Light filled kitchen with Sky light and integrated appliances
- Air conditioning throughout
- Soaring high ceilings

An exceptional home of elegance, style and undeniable convenience in one of Paddingtons tree-lined streets.

Available Now

## View

As advertised or by appointment

## Agent

## Sarah Fowell



\_ sarah@morton.com.au







First Floor





Total Living Area: 90 SQM