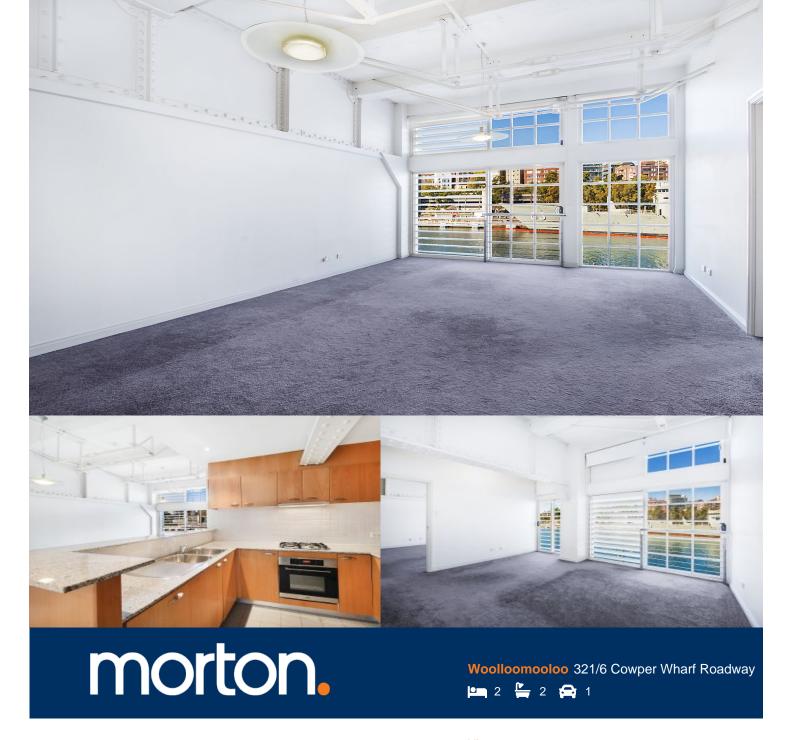

This two bedroom unfurnished apartment is positioned towards the north end of the Wharf. Being far away from the street, all one can hear is the sound of the water lapping against the Wharf. Receiving the morning sunshine the apartment has plenty of natural light.

- Open plan living area boasting high ceiling's with exposed timber beams
- Water views to Potts Point and Garden Island
- Large master bedroom with ensuite
- Second bedroom or can be a used as a study
- Reverse cycle air conditioning
- 24hr security and video intercom
- Secure car space is located at Lincoln Crescent