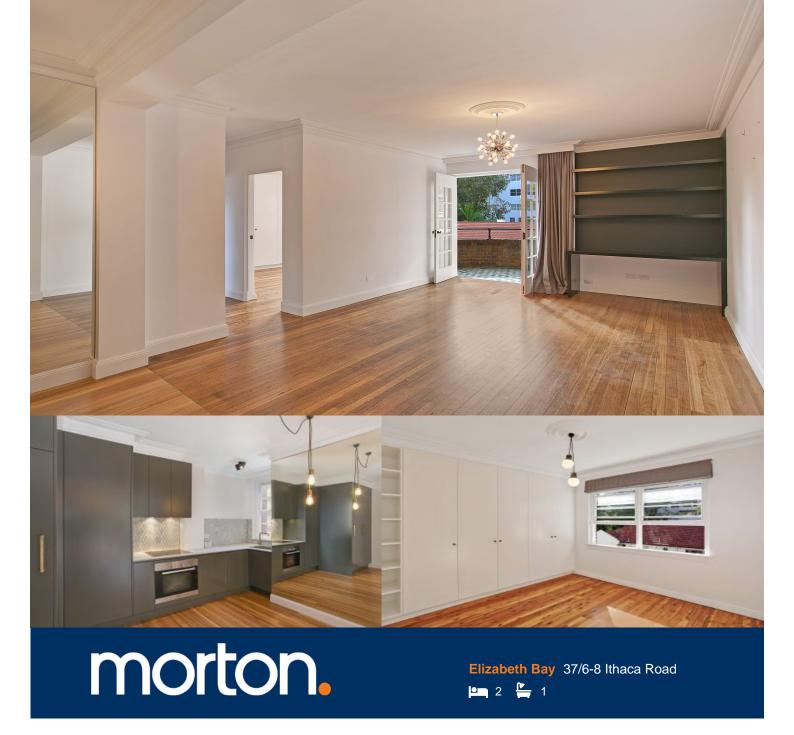

This beautifully renovated two bedroom apartment is perfectly positioned and conveniently located only a few minutes walk from cosmopolitan Elizabeth Bay/Potts Point cafes, restaurants and shops, and a few hundred metres to the Elizabeth Bay foreshore.

- Stunning finishes and fixtures throughout
- Balcony with views to the foreshore of Elizabeth Bay
- Two double bedrooms, both with built-ins
- Polished timber floors throughout
- Spacious open plan living/dining
- Well designed kitchen with gas cooking and dishwasher
- In-built study area and internal laundry
- Stunning views of Elizabeth Bay