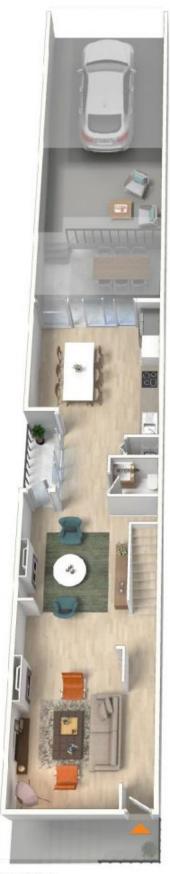

### morton.com.au

Ground Floor

First Floor

Produced by **DIAKRIT** 

The interior style and design of this floor plan is designed for inspiration purposes to show the living spaces. It is not an exact replica of the furniture and fittings in the home.

Total Living Area : 147 SQM

The floor plan is not to scale. Measurements are indicative and in metres.

Produced by **DIAKRIT**