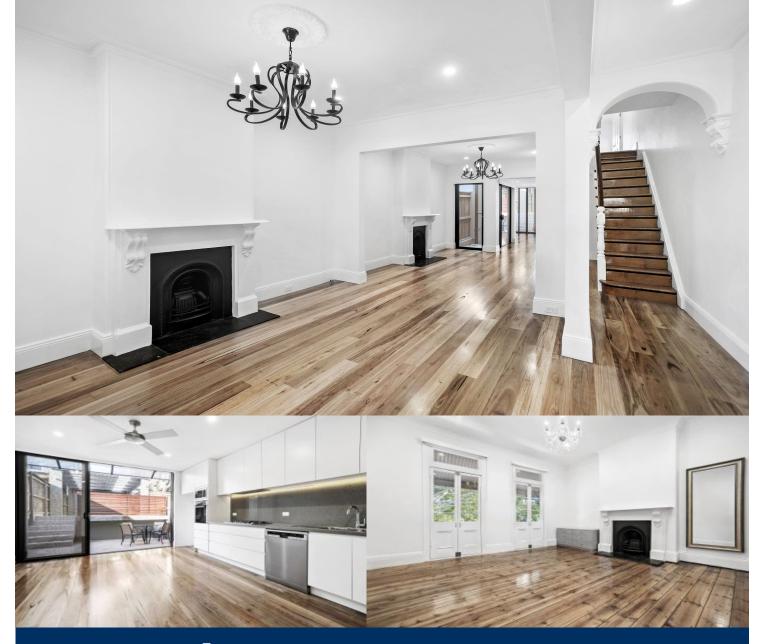

# morton.

The epitome of elegance counterbalanced with a luxurious contemporary design that sits seamlessly within the traditional form, this fully renovated terrace is a residence of rare quality.

- Large Master bedroom with balcony and ensuite
- Caesar stone kitchen with Brand new European appliances
- Internal Laundry
- Second bathroom with separate bath and shower
- Separate powder room downstairs
- Large open living areas that lead into dining and kitchen
- Beautifully tiled courtyard with an undercover multi-use carport
- Soaring high ceilings
- Polished timber flooring throughout
- Three full size bedrooms all with built in robes