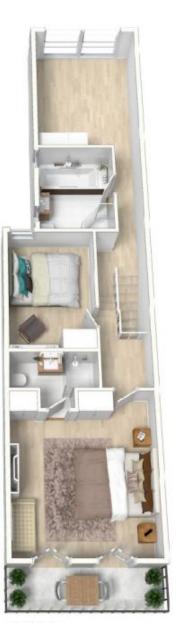

### morton.com.au

Ground Floor

First Floor

Produced by **DIAKRIT** 

The interior style and design of this floor plan is designed for inspiration purposes to show the living spaces. It is not an exact replica of the furniture and fittings in the home.

Total Living Area : 147 SQM

The floor plan is not to scale. Measurements are indicative and in metres.

Produced by **DIAKRIT**