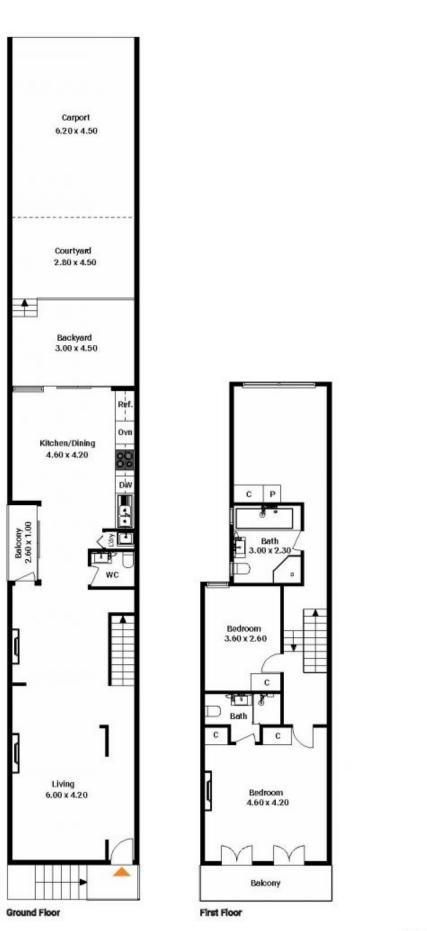

### morton.com.au

Ground Floor

First Floor

Produced by **DIAKRIT** 

The interior style and design of this floor plan is designed for inspiration purposes to show the living spaces. It is not an exact replica of the furniture and fittings in the home.

Total Living Area : 147 SQM

The floor plan is not to scale. Measurements are indicative and in metres.

Produced by **DIAKRIT**