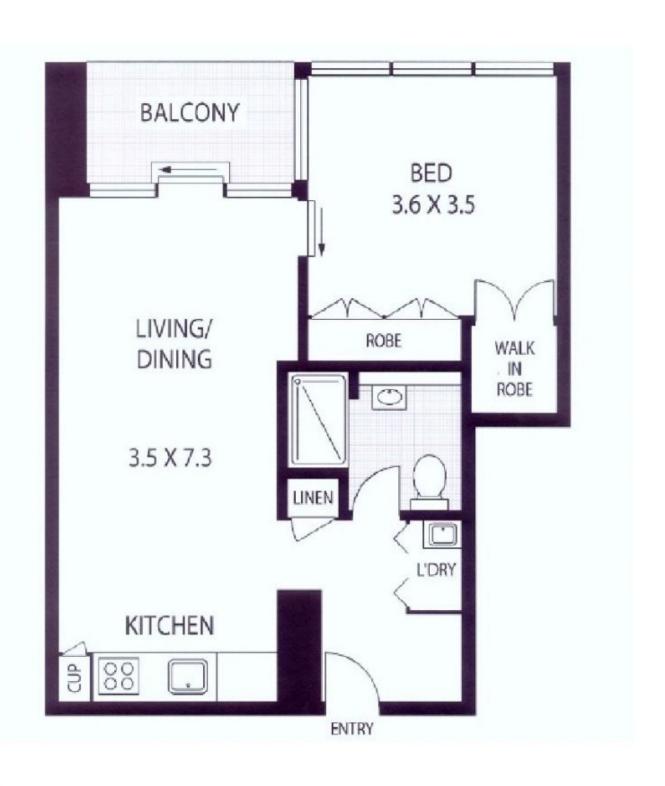

morton.

Surry Hills 801/20 Pelican Street

Spacious east facing 8th level apartment, in this modern designer building. Open plan living with floor to ceiling glass overlooking the landscaped gardens & outdoor pool.

- Good sized balcony leading off living room and bedroom
- Generous master bedroom with huge built-in space
- Cleverly designed galley kitchen offers stone benchtops, Miele stainless steel appliances
- Sleek bathroom with over sized shower, designer basin and mirrored vanity
- Internal laundry with dryer
- Reverse cycle air conditioning
- Video security intercom and concierge