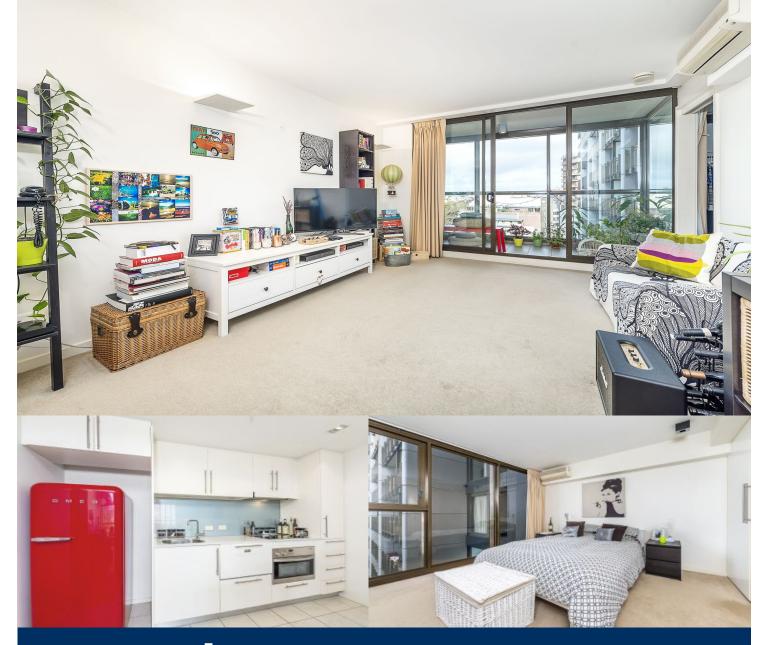

morton.

Surry Hills 801/20 Pelican Street

Spacious east facing 8th level apartment, in this modern designer building. Open plan living with floor to ceiling glass overlooking the landscaped gardens & outdoor pool.

- Good sized balcony leading off living room and bedroom
- Generous master bedroom with huge built-in space
- Cleverly designed galley kitchen offers stone benchtops, Miele stainless steel appliances
- Sleek bathroom with over sized shower, designer basin and mirrored vanity
- Internal laundry with dryer
- Reverse cycle air conditioning
- Video security intercom and concierge