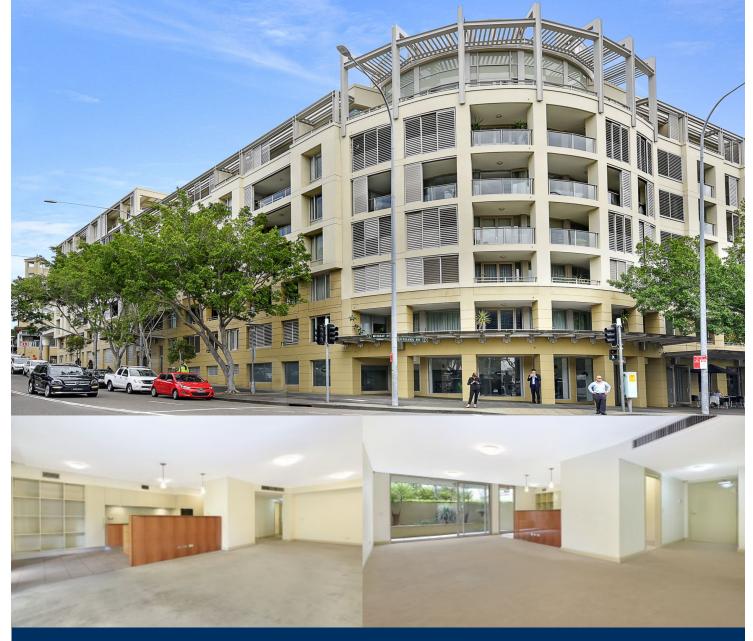

morton.

Pyrmont 60/1 Murray Street

2

Located across the road from the Pyrmont Bridge, on Darling Harbour's doorstep, this spacious two bedroom apartment is situated on the ground level boasting a huge private courtyard with garden beds and a north facing aspect into the common gardens, creating quiet and peaceful living.

- Huge private courtyard ideal for alfresco living and entertaining.
- Spacious open plan carpeted lounge and dining with floor to ceiling windows and ground level access.
- Leafy north facing courtyard.
- Gourmet gas kitchen with ample granite bench and storage space, breakfast area and smeg stainless steel integrated appliances.
- Carpeted King sized master bedroom with ensuite / separate bathtub, his and hers walk-in built-in mirrored robes and access to the courtyard.
- Spacious second bedroom with mirrored built-ins, with access to the courtyard.
- Ducted air conditioning throughout with dual zone control