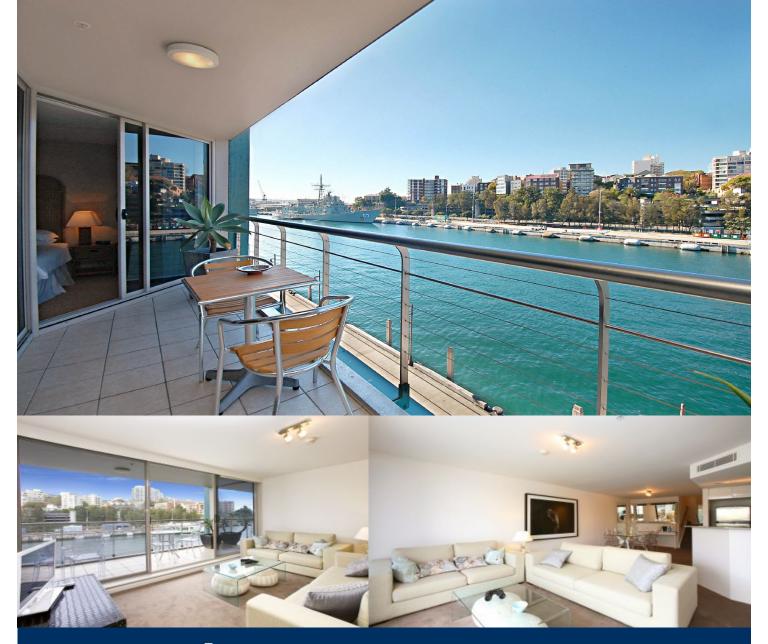

## morton.

Located in the private residential section of the Woolloomooloo 'Finger Wharf'. This one bedroom apartment has a water front view towards Potts Point and Garden Island, with a large balcony. With a very functional floor plan that maximises space and utilises views, this apartment is a very liveable haven. The living and dining area are combined and enjoy the bright harbour atmosphere through large floor to ceiling windows.

- Highest quality finishes and fixtures throughout
- Great sized balcony off lounge room
- Sleek kitchen finished with quality stone and wood materials
- Gas cooktop and dishwasher
- Bedroom with built-in robes and ensuite
- Reverse cycle air conditioning
- On site 24 hour security
- Walk to city, Art Gallery & the Botanical Gardens
- Optional use of indoor heated pool & gym (membership required)