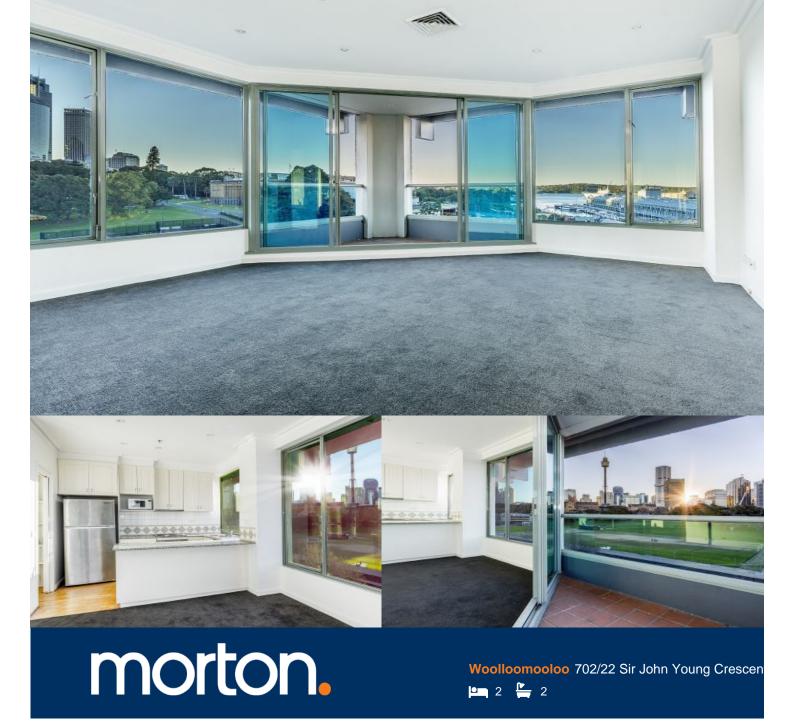

Enjoying a north western aspect with spectacular wraparound views this 91sqm apartment is certain to impress. The renowned Domain building has an incredible rooftop entertaining area with unobstructed views of the luscious Domain gardens, CBD skyline and Sydney Harbour. The complex also features gym, spa and sauna, concierge, and security intercom facilities.

- Only a 10 minute walk to harbour foreshores & CBD
- Freshly painted, new carpet and ready to move in
- Well proportioned layout
- Features north and western aspect with water views
- Reverse cycle air-conditioning
- Concierge, spa, gymnasium, sauna
- Secure building with concierge and lift access