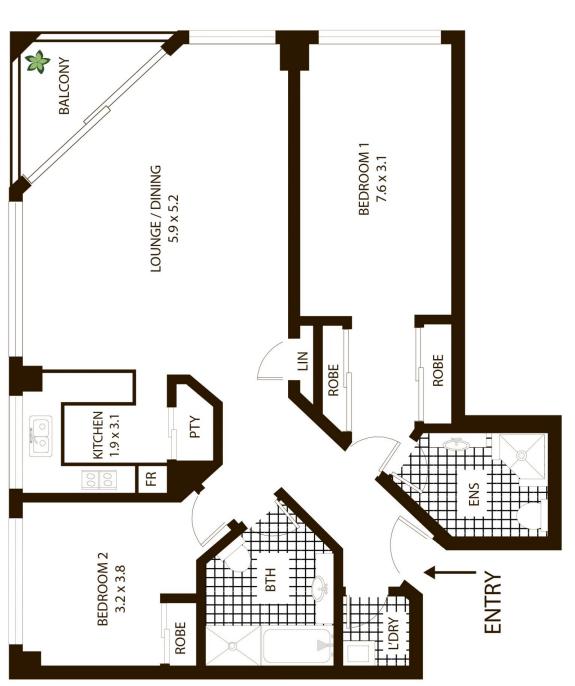

## Morton RE

L.

rentals@morton.com.au

TOTAL APPROX AREA = 91 SQM

## 702/22 Sir John Young Cres, Woolloomooloo All measurements are approximate only. Plan is provided as an indication of layout