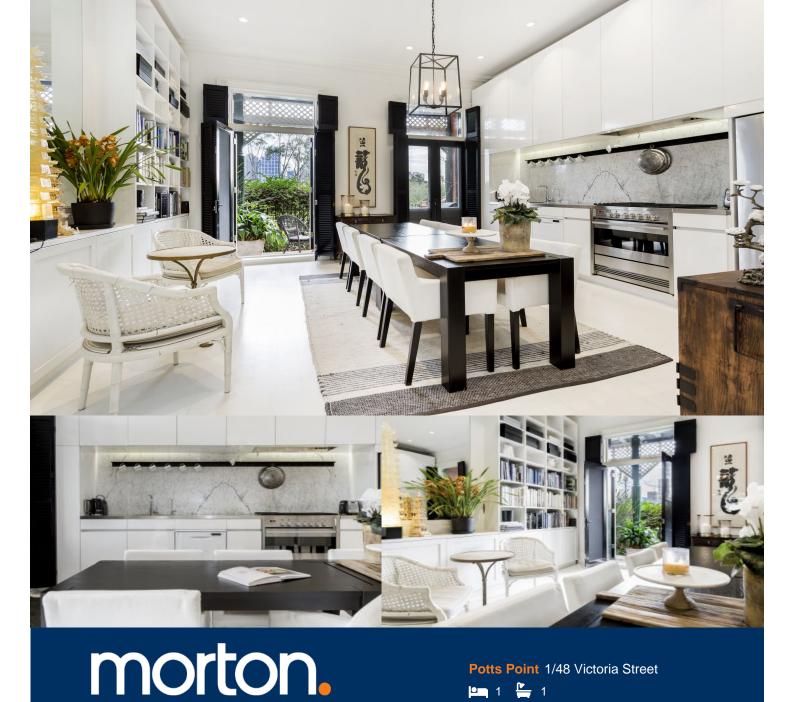

LEASED BY AMBER RIETHMULLER 0438 977 172

Presenting grand scale living in the heart of Potts Point with CBD views, this exceptional 114 sqm ground floor apartment is situated at the tranquil northern end of Victoria Street.

- Sweeping 180 views to CBD skyline, magical by day and night
- Soaring 3.6 metre ceilings throughout
- Superbly appointed kitchen with marble splash backs, opening to wide verandah
- Queen size bedroom with mirrored built-ins
- Magnificent 25 sqm living room with original fireplace
- Marbled bathroom with claw bath and separate shower
- Versatile study space or guest bedroom
- Internal laundry facilities
- Polished timber floorboards, intercom, full security and abundant storage

Potts Point 1/48 Victoria Street

As advertised or by appointment