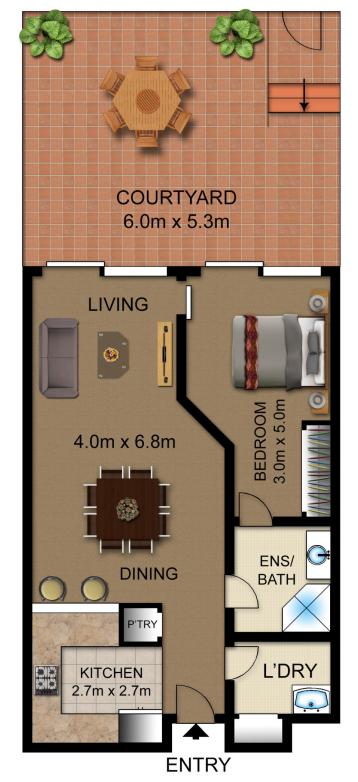

- Kitchen with gas cooktop and dishwasher
- Bedroom with built-in robes
- Combined lounge/dining area
- Reverse cycle air conditioning
- Video intercom and security building.
- Internal laundry
- Undercover secure car space in Lincoln Crescent
- Hotel style Pool & Gym facilities (membership is required)