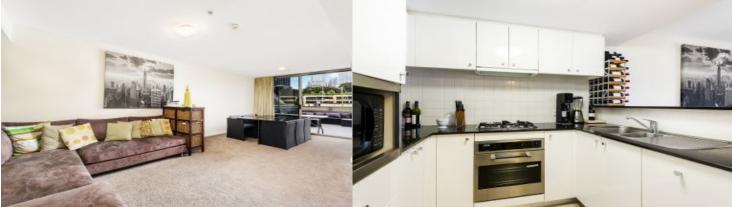

- Kitchen with gas cooktop and dishwasher
- Bedroom with built-in robes
- Combined lounge/dining area
- Reverse cycle air conditioning
- Video intercom and security building.
- Internal laundry
- Undercover secure car space in Lincoln Crescent
- Hotel style Pool & Gym facilities (membership is required)