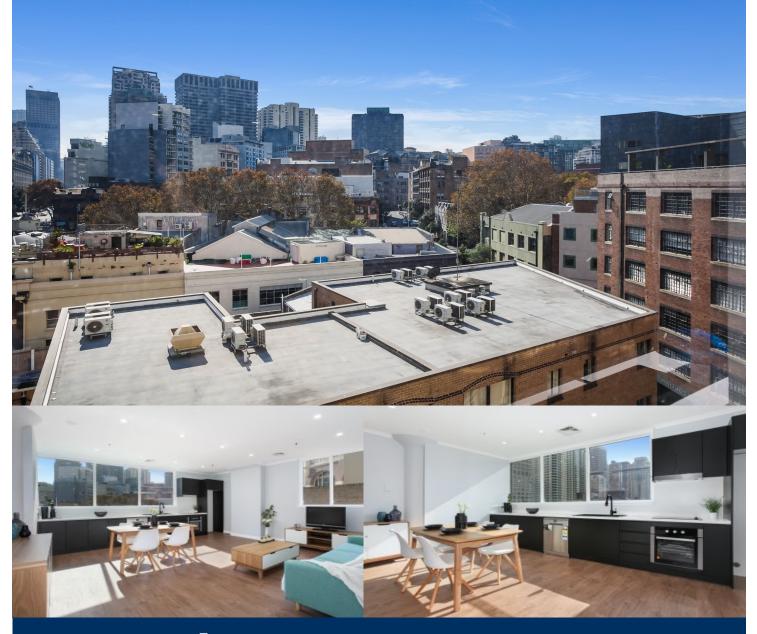

# morton.

This high standard contemporary renovation offers an affordable entry into one of Sydney's most desirable suburbs. A separate storeroom/study on the same level is an added bonus. Light filled spacious rooms compliment high ceilings and a corner position offers rare cross ventilation. A perfect opportunity for both investors and occupiers.

- Large separate storeroom/study on same level
- North and east aspect
- 2 good sized bedrooms, built-ins
- Exquisite bathroom, Laundry outlet
- Large open plan living
- Designer kitchen, omega appliances
- New flooring, air con
- Intercom and lift access
- All new furnishings can be included or removed
- Large storage room on same level