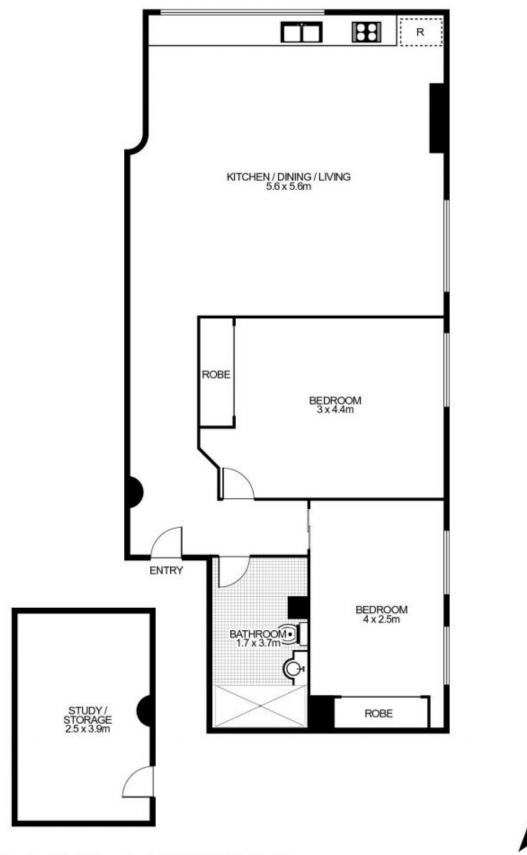

- Large separate storeroom/study on same level
- North and east aspect
- 2 good sized bedrooms, built-ins
- Exquisite bathroom, Laundry outlet
- Large open plan living
- Designer kitchen, omega appliances
- New flooring, air con
- Intercom and lift access
- All new furnishings can be included or removed
- Large storage room on same level