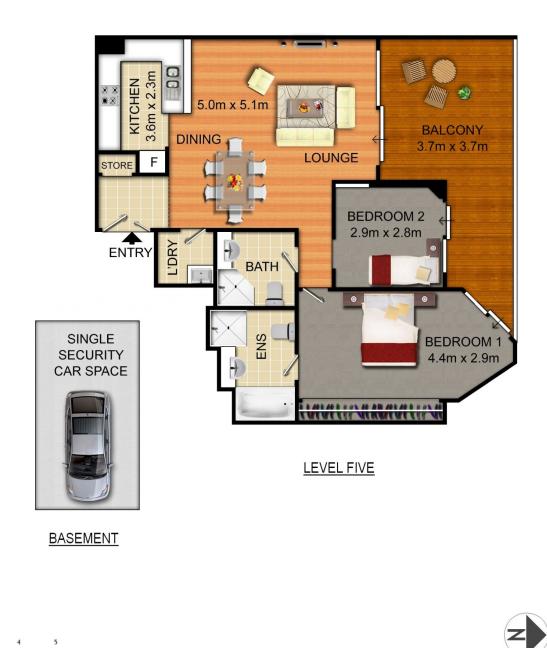

## morton.com.au

Scale shown in metres. All dimensions herein are approximate and gathered from sources believed to be reliable. Whilst every effort is made for the accuracy of our floor plans, interested parties should rely on their own enquires. Floor Plans by Industrie Media | industriemedia.tv