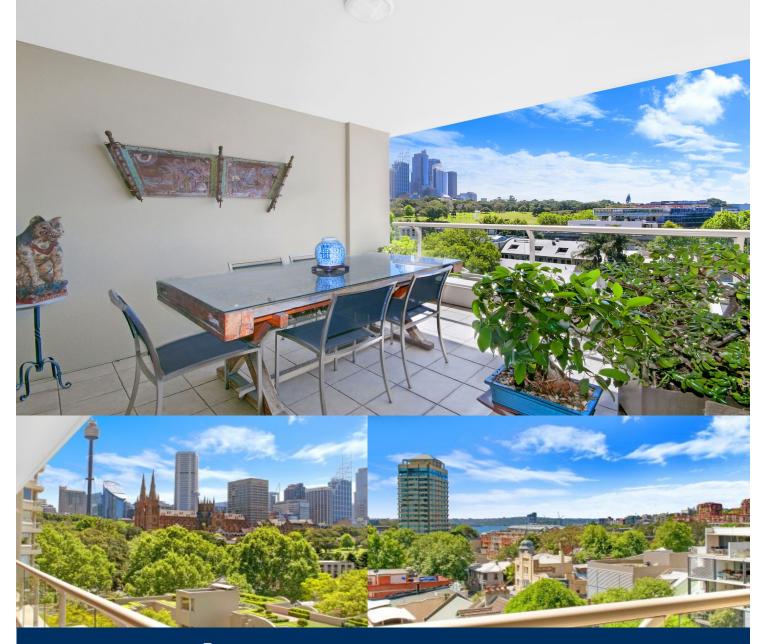

# morton.

Tranquilly set in the renowned 'Crown Gardens' community and embracing sensational uninterrupted views that stretch across the treetops to the spires of St Mary's Cathedral and the soaring city skyline,

- Awash with the light of a due northern perspective
- Stylishly presented for carefree contemporary living
- Combined lounge/dining opens to a spacious balcony
- Sleek marble kitchen, quality European appliances
- Double bedrooms, built-ins, master has an ensuite
- Central garden courtyard, common roof gardens
- Beautifully refurbished foyer and 24 hour concierge
- Access to a pool, gymnasium, sauna
- Polished timber floors, intercom and secure parking
- Visitors parking
- Sorry no pets