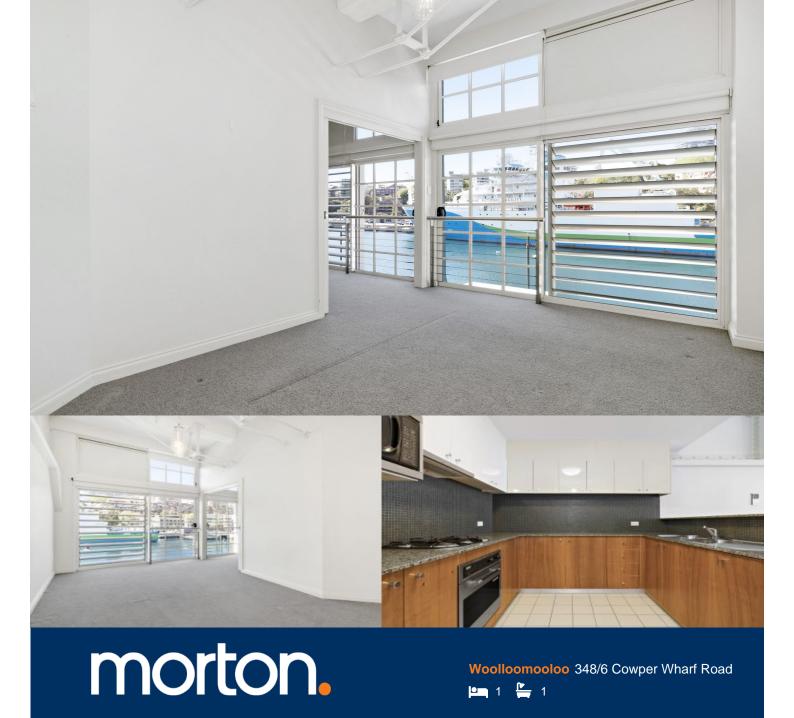

Wake to the sun in a spacious and light east facing king-size bedroom, with great storage space in high level built-in wardrobes.

Gourmet kitchen with extensive storage, microwave, built-in dishwasher, stainless steel appliances and granite work surfaces, makes entertaining a dream.

The floor plan provides a spacious open plan living and dining area. Separate laundry providing plenty of storage. Features ducted air conditioning, video intercom and full lift access security.

The immaculate interior is complimented by extremely high ceilings the prominent stylish heritage beams spanning them making a spacious, light and airy apartment.

In the heart of Sydney, 1 of the most prestigious addresses, located in the sought after Wharf building at Woolloomooloo.