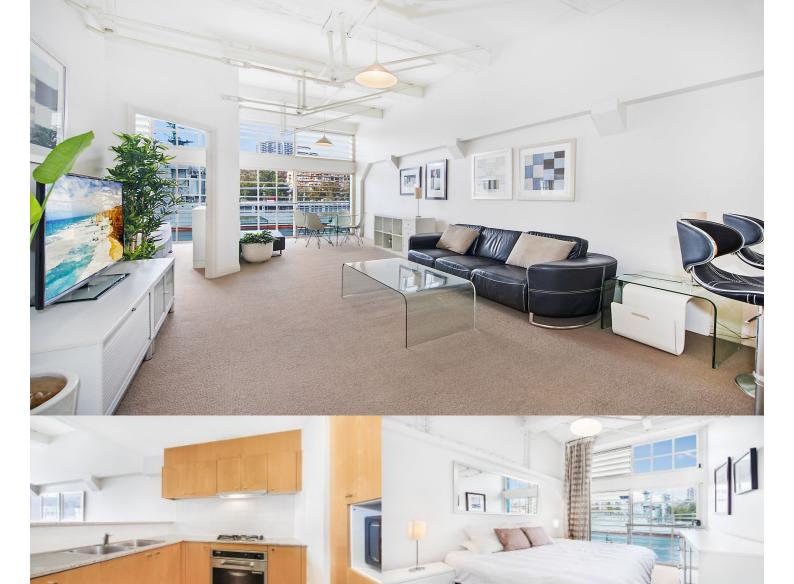

## Sarah Fowell

sarah@morton.com.au

Positioned on the historic level 3 in the private residential section of the Woolloomooloo Finger Wharf with eastern views towards Potts Point & Garden Island. This fully furnished 1 bedroom has high ceilings and the original Wharf's beams and braces are features that make this home stand out.

- Combined lounge/dining area
- Kitchen with gas cooktop and dishwasher
- Bedroom with built-in robe
- Reverse cycle air conditioning
- Secured parking in Lincoln Crescent
- On-site 24 hour security
- Optional use of indoor heated pool & gym (membership required)